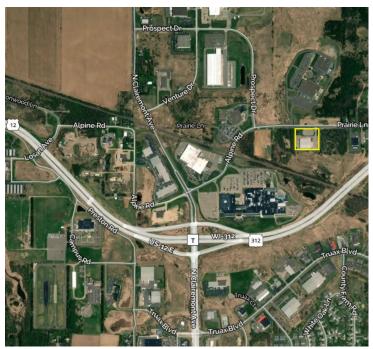

## CORPORATE ECONOMIC DEVELOPMENT

| GENERAL SITE INFORMATION |                                                                                           |  |  |  |
|--------------------------|-------------------------------------------------------------------------------------------|--|--|--|
| Location                 | 1945 Prairie Lane, Eau Claire, WI                                                         |  |  |  |
| Owner<br>Representative  | A.F.T. Real Estate, info@aftrealestate.com                                                |  |  |  |
| Size                     | 38,888 square feet (36,193 square feet with 2,695 square feet of office space)            |  |  |  |
| Zoning                   | I1P (Light Industrial)                                                                    |  |  |  |
| Asking Price             | \$5.95 / square foot, NNN                                                                 |  |  |  |
| Highway Access           | <1 mile to Highway 12 intersection (4-lane), 3.7 miles to I-94 interchange via Highway 12 |  |  |  |
| Air Access               | 4.6 miles to Chippewa Valley Regional Airport, 93 miles to MSP                            |  |  |  |
| Rail Served              | No rail access                                                                            |  |  |  |