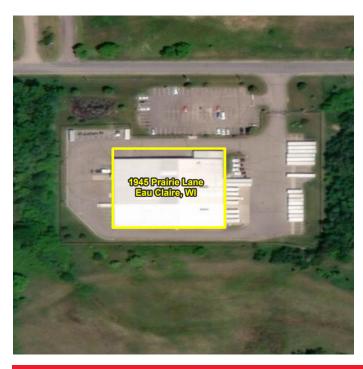

## 1945 PRAIRIE LANE EAU CLAIRE, WI

## CORPORATE ECONOMIC DEVELOPMENT

| GENERAL SITE INFORMATION |                                                                                           |  |  |  |
|--------------------------|-------------------------------------------------------------------------------------------|--|--|--|
| Location                 | 1945 Prairie Lane, Eau Claire, WI                                                         |  |  |  |
| Owner<br>Representative  | A.F.T. Real Estate, info@aftrealestate.com                                                |  |  |  |
| Size                     | 38,888 square feet (36,193 square feet with 2,695 square feet of office space)            |  |  |  |
| Zoning                   | I1P (Light Industrial)                                                                    |  |  |  |
| Asking Price             | \$5.95 / square foot, NNN                                                                 |  |  |  |
| Highway Access           | <1 mile to Highway 12 intersection (4-lane), 3.7 miles to I-94 interchange via Highway 12 |  |  |  |
| Air Access               | 4.6 miles to Chippewa Valley Regional Airport, 93 miles to MSP                            |  |  |  |
| Rail Served              | No rail access                                                                            |  |  |  |