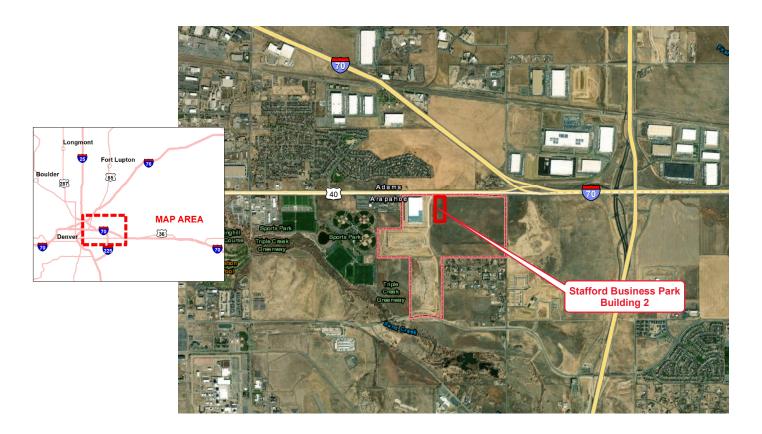

# STAFFORD LOGISTICS CENTER – BUILDING 2 AURORA, COLORADO

| READY BUILDING DETAILS |                                                                                                         |  |  |  |
|------------------------|---------------------------------------------------------------------------------------------------------|--|--|--|
| Location               | 20500 East Colfax Ave.<br>Aurora, Colorado                                                              |  |  |  |
| Owner                  | North Point Development Broker: Cushman & Wakefield Aaron Valdez aaron.valdez@cushwake.com 303-819-7333 |  |  |  |
| Size                   | 255,330 square feet                                                                                     |  |  |  |
| Zoning                 | M-1, B-3                                                                                                |  |  |  |
| Asking price           | \$6.60/square foot                                                                                      |  |  |  |
| Highway access         | .5 mile to I-470<br>1 mile to I-70<br>4.2 miles to I-225                                                |  |  |  |
| Air access             | 13 miles to Denver International Airport                                                                |  |  |  |
| Rail access            | No rail access                                                                                          |  |  |  |