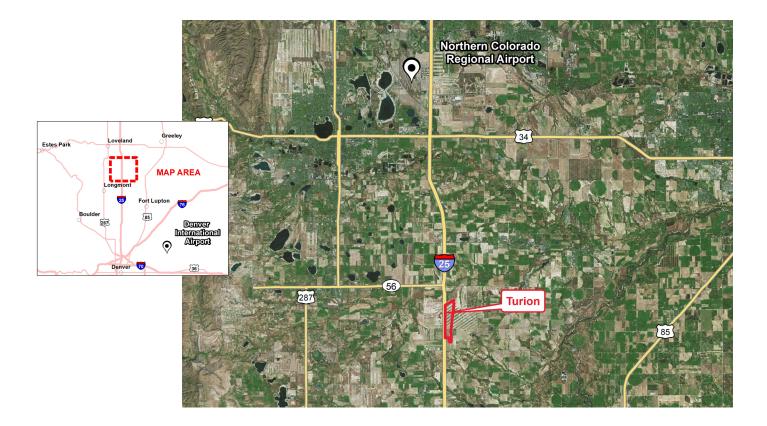

## XCEL ENERGY CERTIFIED SITE TURION BERTHOUD, COLORADO

## **CERTIFIED SITE DETAILS**

| Location       | 4350 County Road 44<br>Berthoud, CO 80513                                                  |  |  |
|----------------|--------------------------------------------------------------------------------------------|--|--|
| Owner          | Front Range Investment Holdings LLC                                                        |  |  |
| Size           | 327 acres                                                                                  |  |  |
| Zoning         | PUD                                                                                        |  |  |
| Asking price   | \$2-\$4/square foot, negotiable; depending on use                                          |  |  |
| Highway access | Adjacent to I-25<br>Northwest corner of site adjacent to I-25 and Weld CR 44/CO 56         |  |  |
| Air access     | 11 miles to Northern Colorado Regional Airport<br>46 miles to Denver International Airport |  |  |
| Rail access    | No rail access                                                                             |  |  |