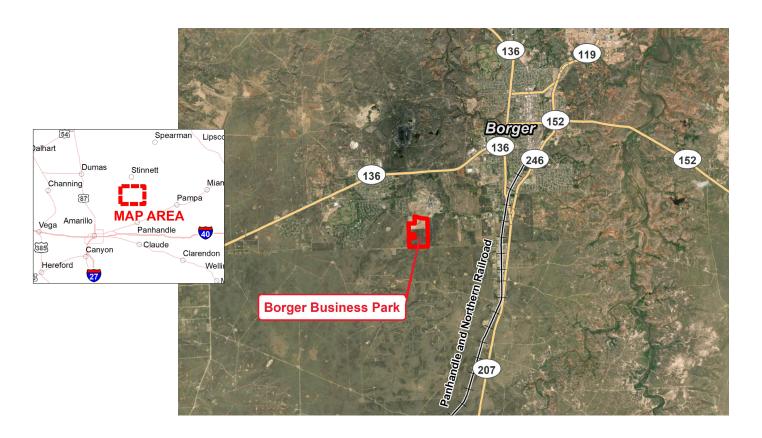

# BORGER BUSINESS PARK BORGER, TEXAS

| CERTIFIED SITE DETAILS |                                                                                     |  |  |
|------------------------|-------------------------------------------------------------------------------------|--|--|
| Location               | 25 BLKY A and B, Borger, Texas                                                      |  |  |
| Owner                  | Borger Economic Development Corporation                                             |  |  |
| Size                   | 39 acres remain of original 119 acres                                               |  |  |
| Zoning                 | Commercial                                                                          |  |  |
| Asking price           | \$35,000/acre                                                                       |  |  |
| Highway access         | ~3 miles to SH 207 ~2 miles to SH 136 ~5 miles to SH 152 36 miles to I-40           |  |  |
| Air access             | 7 miles to Hutchinson County Airport 48 miles to Rick Husband International Airport |  |  |
| Rail access            | No rail access                                                                      |  |  |