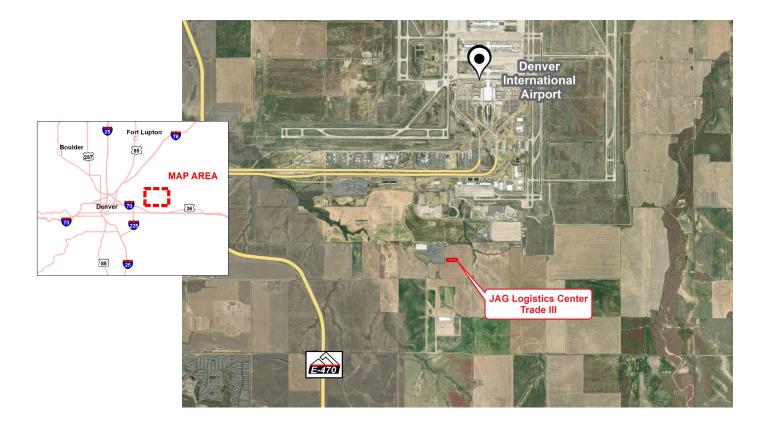

## XCEL ENERGY READY BUILDING JAG LOGISTICS CENTER – TRADE 3 AURORA, COLORADO

| READY BUILDING DETAILS |                                                                                                                |  |  |  |
|------------------------|----------------------------------------------------------------------------------------------------------------|--|--|--|
| Location               | 6621 Powhaton Road, Aurora, Colorado                                                                           |  |  |  |
| Owner                  | Dan Green<br>720-617-8901<br>dgreen@jagreen.com                                                                |  |  |  |
| Size                   | 143,260 square feet; 113,100 square feet of warehouse space and 30,160 square feet mezzanine on 10 acres       |  |  |  |
| Zoning                 | Airport District                                                                                               |  |  |  |
| Asking price           | <ul><li>\$9-\$12/square foot Warehouse/Office Space</li><li>\$13-\$18/ square foot Office Space only</li></ul> |  |  |  |
| Highway access         | 2.5 miles to E-470<br>7 miles to I-70                                                                          |  |  |  |
| Air access             | 2.5 miles to Denver International Airport                                                                      |  |  |  |
| Rail access            | No rail access                                                                                                 |  |  |  |