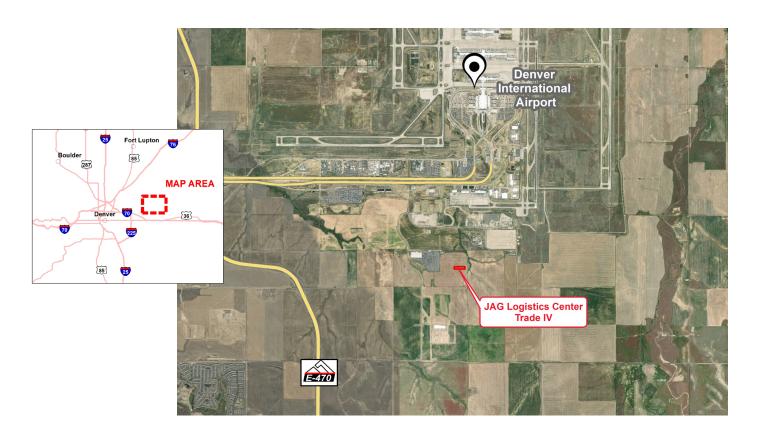

## JAG LOGISTICS CENTER – TRADE 4 AURORA, COLORADO

| READY BUILDING DETAILS |                                                                                                          |  |  |  |
|------------------------|----------------------------------------------------------------------------------------------------------|--|--|--|
| Location               | 6611 Powhaton Road , Aurora, Colorado                                                                    |  |  |  |
| Owner                  | Dan Green<br>720-617-8901<br>dgreen@jagreen.com                                                          |  |  |  |
| Size                   | 143,260 square feet; 113,100 square feet of warehouse space and 30,160 square feet mezzanine on 10 acres |  |  |  |
| Zoning                 | Airport District                                                                                         |  |  |  |
| Asking price           | \$9-\$12/square foot Warehouse/Office Space<br>\$13-\$18/ square foot Office Space only                  |  |  |  |
| Highway access         | 2.5 miles to E-470<br>7 miles to I-70                                                                    |  |  |  |
| Air access             | 2.5 miles to Denver International Airport                                                                |  |  |  |
| Rail access            | No rail access                                                                                           |  |  |  |