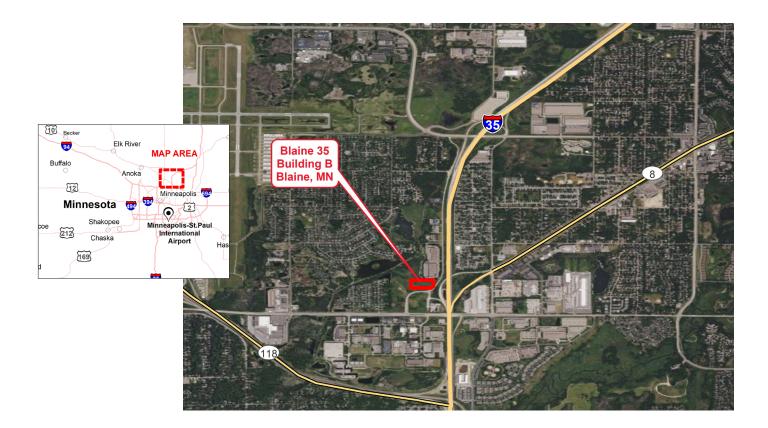

## XCEL ENERGY READY BUILDING BLAINE 35 BUILDING B BLAINE, MINNESOTA

| READY BUILDING DETAILS |                                                          |  |  |
|------------------------|----------------------------------------------------------|--|--|
| Location               | NWC of 85th Avenue NE & Interstate 35W                   |  |  |
| Owner                  | Broker: Austin Lovin 612-336-4255                        |  |  |
| Size                   | 98,900 SF                                                |  |  |
| Zoning                 | Planned Business District                                |  |  |
| Asking price           | \$6.35 / SF                                              |  |  |
| Highway access         | Adjacent to I-35W<br>1.1 miles to HWY 10                 |  |  |
| Air access             | 25.3 miles to Minneapolis St. Paul International Airport |  |  |
| Rail access            | No rail access                                           |  |  |