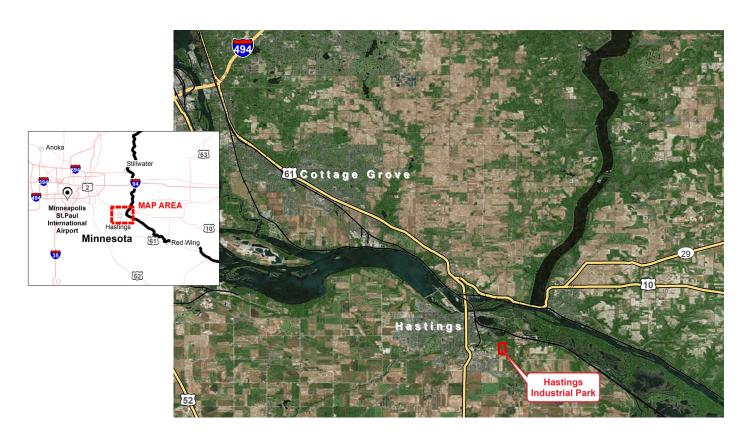

# HASTINGS INDUSTRIAL PARK HASTINGS, MINNESOTA

| <b>CERTIFIED SITE</b> | DETAILS                                                           |
|-----------------------|-------------------------------------------------------------------|
| Location              | Corner of Enterprise Ave. and Spiral Blvd.<br>Hastings, Minnesota |
| Owner                 | City of Hastings                                                  |
| Size                  | 55.58 acres                                                       |
| Zoning                | Industrial (I1)                                                   |
| Asking price          | \$1.54/square foot                                                |
| Highway access        | 1 mile to US 61<br>15 miles to I-494<br>23 miles to I-35E         |
| Air access            | 30 miles to Minneapolis-St. Paul International Airport            |
| Rail access           | No rail access                                                    |