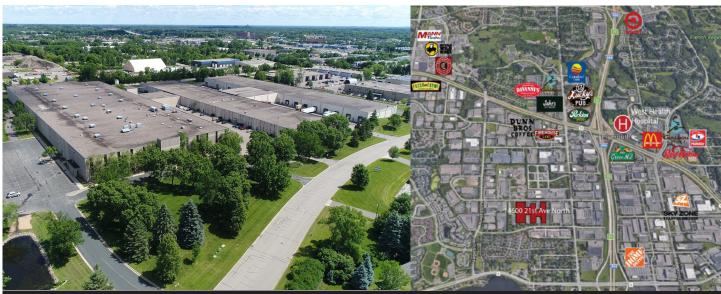

## 14600 21st Avenue N, Plymouth MN

| General Site Information |                                                                                                          |  |  |  |
|--------------------------|----------------------------------------------------------------------------------------------------------|--|--|--|
| Broker                   | Alex Baron, Transwestern: 612.359.1658, alex.baron@transwestern.com                                      |  |  |  |
|                          | John Thompson, Transwestern: 612.359.1645, john.thompson@transwestern.com                                |  |  |  |
| Location                 | 14600 21st Avenue N, Plymouth MN 55447                                                                   |  |  |  |
| Size                     | 219,512 SF available (60,000 SF Office, 159,512 SF Industrial)                                           |  |  |  |
| Zoning                   | I-1, General Industrial                                                                                  |  |  |  |
| Asking Price             | \$9.50/SF Office, \$4.40/SF Warehouse                                                                    |  |  |  |
| Highway Access           | ~ .5 mile to interchange of I-494 at County Rd 6; ~1 mile from I-494 Interchange at Highway 55 (4-lane). |  |  |  |
| Air Access               | 23.5 miles (29 minutes) to MSP International Airport                                                     |  |  |  |
| Rail Access              | No rail access.                                                                                          |  |  |  |
|                          |                                                                                                          |  |  |  |
|                          |                                                                                                          |  |  |  |
| Electric Power           | Xcel Energy: Four underground three phase services, 13.8 kV feeder (looped feed).                        |  |  |  |
|                          |                                                                                                          |  |  |  |
|                          |                                                                                                          |  |  |  |
| Natural Gas              | CenterPoint Energy: 2" PE plastic, 108' connected to a 50-55psig main                                    |  |  |  |
|                          |                                                                                                          |  |  |  |
| NA./ .                   |                                                                                                          |  |  |  |
| Water                    | 12 inch: City of Plymouth, 14900 23rd Ave N, 763.509.5952                                                |  |  |  |
| Sewer                    | 8 inch: City of Plymouth, 14900 23rd Ave N, 763.509.5952                                                 |  |  |  |
| Telecom/Fiber            | Up to 10 providers can provide business level service.                                                   |  |  |  |
|                          | CenturyLink Business - 888-492-3705 ; Comcast Business - 855-501-3929                                    |  |  |  |
|                          |                                                                                                          |  |  |  |

## 14600 21st Avenue N, Plymouth MN

| Site Due Diligence Documentation Available (reports and detail available) |          |                                                                |             |  |
|---------------------------------------------------------------------------|----------|----------------------------------------------------------------|-------------|--|
| Title Commitment                                                          | N/A      | Archeological and Historic Use Assessments                     | N/A         |  |
| Aerial Site Views and Maps                                                | $\times$ | Park Covenants and Restrictions                                | N/A         |  |
| Park Master Plan                                                          | N/A      | Transportation Access Maps                                     | $\times$    |  |
| Utility Service Maps                                                      | X        | Geotechnical Study / Soil Survey                               | N/A         |  |
| Site Dimensions and Configuration                                         | X        | FEMA Flood Plain Designation with Map                          | X           |  |
| Wetlands Map                                                              | $\times$ | Air Attainment Status                                          | X           |  |
| Phase 1 Environmental Assessment                                          | N/A      | Endangered Species Assessment                                  | N/A         |  |
| General Community Information                                             |          |                                                                |             |  |
| Community Profile and Demographics                                        | $\times$ | Letters of Support                                             | N/A         |  |
| State and Local Incentives Overview                                       | X        | Business and Industrial Support Services and Amenities Profile | $\boxtimes$ |  |