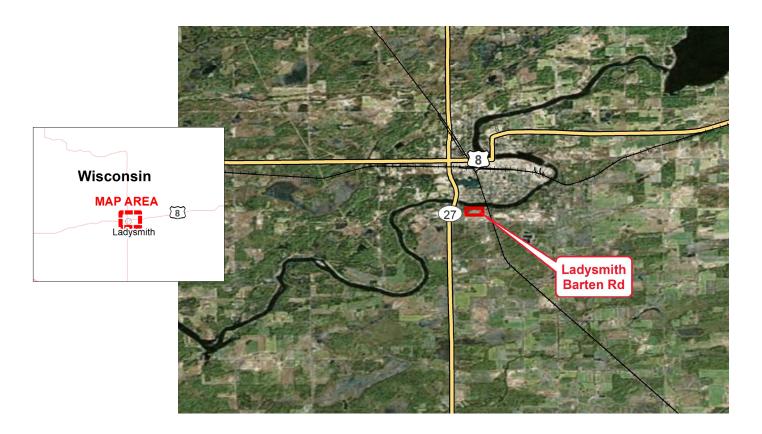

### **XCEL ENERGY READY SITE**

# LADYSMITH INDUSTRIAL PARK LADYSMITH, WISCONSIN

| READY SITE DETAILS |                                                                                                |  |  |
|--------------------|------------------------------------------------------------------------------------------------|--|--|
| Location           | Site is N of Barten Rd. and E of Jez Rd. in Ladysmith, WI                                      |  |  |
| Owner              | City of Ladysmith, WI<br>Alan Christianson 715-532-2653<br>achristianson@cityofladysmithwi.com |  |  |
| Size               | 20.69 acres                                                                                    |  |  |
| Zoning             | I-2 Industrial                                                                                 |  |  |
| Asking price       | \$21,000 / acre<br>Incentives available                                                        |  |  |
| Highway access     | .3 miles to State Trunk Hwy 27<br>3.6 miles to Hwy 8<br>66 miles to I-94                       |  |  |
| Air access         | 54 miles to Chippewa Valley Regional Airport                                                   |  |  |
| Rail access        | None                                                                                           |  |  |