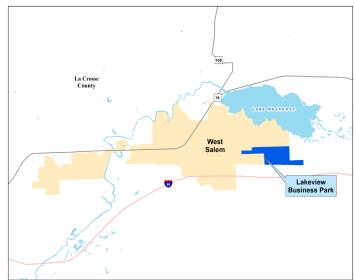

## Lakeview Business Park of West Salem

### **General Site Information**

Location 910 Industrial Dr, West Salem WI 54669

Owner La Crosse County

Size 80 acres Zoning Industrial

Asking Price <2 acres: \$38k/acre; 2-2.9 acres: \$33k/acre; >3 acres: \$28k/acre One-time fee for rail connection: \$40k.