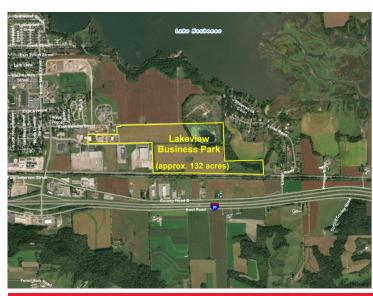

## Lakeview Business Park of West Salem

### **General Site Information**

Location 910 Industrial Dr, West Salem WI 54669

Owner La Crosse County

Size 80 acres Zoning Industrial

Asking Price <2 acres: \$38k/acre; 2-2.9 acres: \$33k/acre; >3 acres: \$28k/acre One-time fee for rail connection: \$40k.