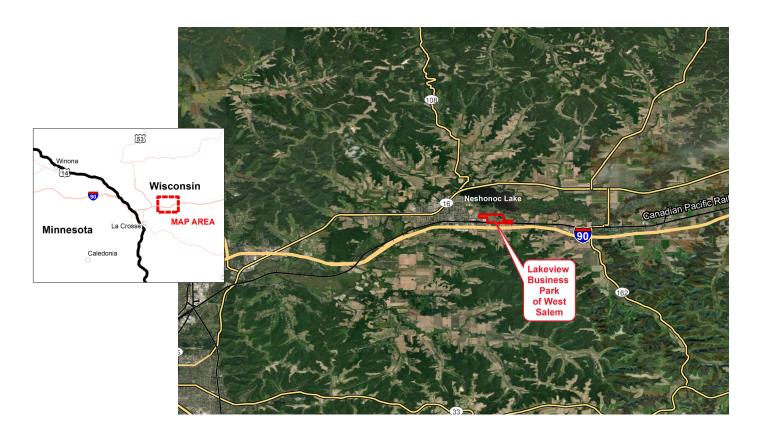

### **XCEL ENERGY CERTIFIED SITE**

# LAKEVIEW BUSINESS PARK WEST SALEM, WISCONSIN

| CERTIFIED SITE DETAILS |                                                                                                   |  |
|------------------------|---------------------------------------------------------------------------------------------------|--|
| Location               | 910 Industrial Dr.<br>West Salem, WI 54669                                                        |  |
| Owner                  | La Crosse County                                                                                  |  |
| Size                   | 80 acres                                                                                          |  |
| Zoning                 | Industrial                                                                                        |  |
| Asking price           | \$28,000-\$38,000/acre, depending on size                                                         |  |
| Highway access         | Adjacent to I-90 interchange<br>10 miles to US 53<br>35 miles to I-94                             |  |
| Air access             | 12 miles to La Crosse Regional Airport<br>155 miles to Minneapolis-St. Paul International Airport |  |
| Rail access            | Canadian Pacific Railroad, Class 1 Service                                                        |  |