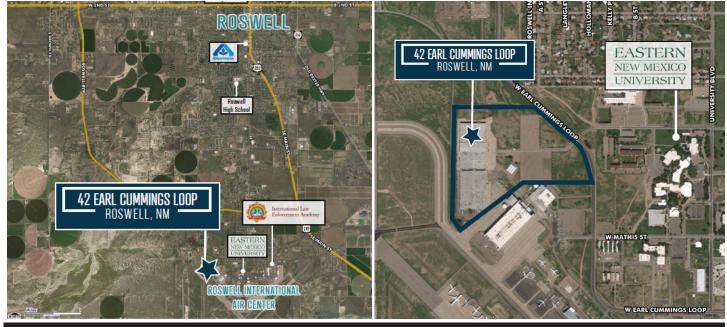

### **General Site Information**

| Location       | 42 Earl Cummings Loop, Roswell, NM                                                                        |  |  |  |
|----------------|-----------------------------------------------------------------------------------------------------------|--|--|--|
| Owner          | James Ludvik, 3900 S. Teller, Lakewood, CO 80235                                                          |  |  |  |
| Size           | 420,000 square feet                                                                                       |  |  |  |
| Zoning         | I-2 (Heavy Industrial)                                                                                    |  |  |  |
| Asking Price   | Available for sale or lease, \$12,000,000                                                                 |  |  |  |
| Highway Access | Local surface streets to US 285 Truck Bypass or to US 285 (direct north/south through center of Roswell); |  |  |  |
|                | closest interstate is 140 miles via primarily 4-lane Highway                                              |  |  |  |
| Air Access     | 1.1 miles to Roswell International Air Center                                                             |  |  |  |
| Rail Access    | No rail access                                                                                            |  |  |  |
|                |                                                                                                           |  |  |  |