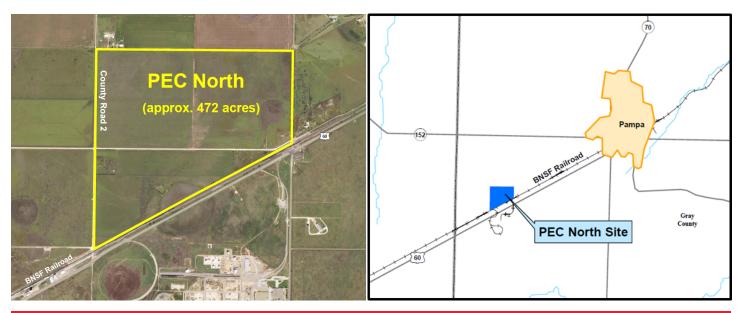

## PAMPA ENERGY CENTER NORTH PAMPA, TX

CORPORATE ECONOMIC DEVELOPMENT

| GENERAL SITE INFORMATION |                                                                                                 |  |  |  |
|--------------------------|-------------------------------------------------------------------------------------------------|--|--|--|
| Location                 | ~5 miles Southwest of Pampa, TX on the North side of US Hwy. 60, Pampa, TX                      |  |  |  |
| Owner/Developer          | Pampa Economic Development Corporation, 107 E. Foster Ave, Pampa, TX                            |  |  |  |
| Size                     | ~471 acres                                                                                      |  |  |  |
| Zoning                   | No zoning                                                                                       |  |  |  |
| Preferred Industry       | Manufacturing, textiles, metal fabrication, warehouse and distribution, data                    |  |  |  |
| Asking Price             | Purchase price of \$2,000,000 or negotiated lease agreement                                     |  |  |  |
| Highway Access           | Adjacent to US Hwy., 60, 25 miles to I-40, 52 miles to I-27                                     |  |  |  |
| Air Access               | 11 miles Perry Lefors Airport in Pampa; 51 miles to Rick Husband Amarillo International Airport |  |  |  |
| Rail Access              | BNSF Railway                                                                                    |  |  |  |