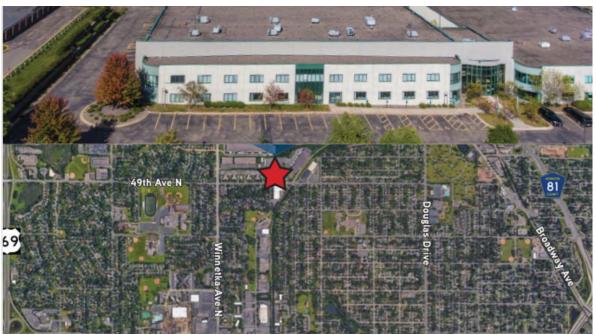

# 7600 49th Ave N, New Hope MN

| <b>General Site Inform</b> | nation                                                                                                    |
|----------------------------|-----------------------------------------------------------------------------------------------------------|
| Broker                     | Steve Nilsson, Colliers International: 952.897.7899, steve.nilsson@colliers.com                           |
|                            | Andrew Odney, Colliers International: 952.897.7709, andrew.odney@colliers.com                             |
| Location                   | 7600 49th Ave N, New Hope MN                                                                              |
| Size                       | 22,000 SF Office, 93,286 SF Warehouse: Total 115,286 SF                                                   |
| Zoning                     | I: Industrial District                                                                                    |
| Asking Price               | \$65.00/SF Sale Price/\$9.50 Office & \$4.50 Warehouse Lease rates                                        |
| Highway Access             | 1.2 mi to interchange with Hwy 169 (4-lane) along 49th Ave N; 3.5 mi to Interchange of I-94 along Hwy 169 |
| Air Access                 | 21.5 miles to MSP International Airport                                                                   |
| Rail Access                | No rail access.                                                                                           |
|                            |                                                                                                           |
|                            |                                                                                                           |
| Electric Power             | Xcel Energy: Overhead 3-Phase, 13.8kV Feeder.                                                             |
|                            |                                                                                                           |
|                            |                                                                                                           |
| Natural Gas                | CenterPoint Energy: 1 ¼ " PE plastic, 178' connected to a 50-55psig main                                  |
|                            |                                                                                                           |
| 144 ·                      | 2 inch. Cit. of Nov. Horse Hallita. Double and FEOO International Discuss 700 F00 C777                    |
| Water                      | 3 inch: City of New Hope Utility Department, 5500 International Pkwy, 763-592-6777                        |
| Sewer                      | 6 inch: City of New Hope Utility Department, 5500 International Pkwy, 763-592-6777                        |