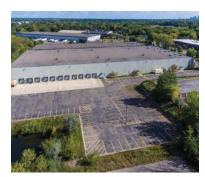

# 7600 49th Ave N, New Hope MN

| <b>General Site Inform</b> | nation                                                                                                    |
|----------------------------|-----------------------------------------------------------------------------------------------------------|
| Broker                     | Steve Nilsson, Colliers International: 952.897.7899, steve.nilsson@colliers.com                           |
|                            | Andrew Odney, Colliers International: 952.897.7709, andrew.odney@colliers.com                             |
| Location                   | 7600 49th Ave N, New Hope MN                                                                              |
| Size                       | 22,000 SF Office, 93,286 SF Warehouse: Total 115,286 SF                                                   |
| Zoning                     | I: Industrial District                                                                                    |
| Asking Price               | \$65.00/SF Sale Price/\$9.50 Office & \$4.50 Warehouse Lease rates                                        |
| Highway Access             | 1.2 mi to interchange with Hwy 169 (4-lane) along 49th Ave N; 3.5 mi to Interchange of I-94 along Hwy 169 |
| Air Access                 | 21.5 miles to MSP International Airport                                                                   |
| Rail Access                | No rail access.                                                                                           |
|                            |                                                                                                           |
|                            |                                                                                                           |
| Electric Power             | Xcel Energy: Overhead 3-Phase, 13.8kV Feeder.                                                             |
|                            |                                                                                                           |
|                            |                                                                                                           |
| Natural Gas                | CenterPoint Energy: 1 ¼ " PE plastic, 178' connected to a 50-55psig main                                  |
|                            |                                                                                                           |
| 144 ·                      | 2 inch. Cit. of Nov. Horse Hallita. Double and FEOO International Discuss 700 F00 C777                    |
| Water                      | 3 inch: City of New Hope Utility Department, 5500 International Pkwy, 763-592-6777                        |
| Sewer                      | 6 inch: City of New Hope Utility Department, 5500 International Pkwy, 763-592-6777                        |