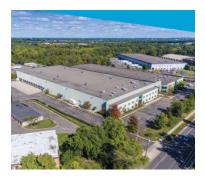

# 7600 49th Ave N, New Hope MN

| <b>General Site Inform</b> | nation                                                                                                    |
|----------------------------|-----------------------------------------------------------------------------------------------------------|
| Broker                     | Steve Nilsson, Colliers International: 952.897.7899, steve.nilsson@colliers.com                           |
|                            | Andrew Odney, Colliers International: 952.897.7709, andrew.odney@colliers.com                             |
| Location                   | 7600 49th Ave N, New Hope MN                                                                              |
| Size                       | 22,000 SF Office, 93,286 SF Warehouse: Total 115,286 SF                                                   |
| Zoning                     | I: Industrial District                                                                                    |
| Asking Price               | \$65.00/SF Sale Price/\$9.50 Office & \$4.50 Warehouse Lease rates                                        |
| Highway Access             | 1.2 mi to interchange with Hwy 169 (4-lane) along 49th Ave N; 3.5 mi to Interchange of I-94 along Hwy 169 |
| Air Access                 | 21.5 miles to MSP International Airport                                                                   |
| Rail Access                | No rail access.                                                                                           |
|                            |                                                                                                           |
|                            |                                                                                                           |
| Electric Power             | Xcel Energy: Overhead 3-Phase, 13.8kV Feeder.                                                             |
|                            |                                                                                                           |
|                            |                                                                                                           |
| Natural Gas                | CenterPoint Energy: 1 ¼ " PE plastic, 178' connected to a 50-55psig main                                  |
|                            |                                                                                                           |
| 144 ·                      | 2 inch. Cit. of Nov. Horse Hallita. Double and FEOO International Discuss 700 F00 C777                    |
| Water                      | 3 inch: City of New Hope Utility Department, 5500 International Pkwy, 763-592-6777                        |
| Sewer                      | 6 inch: City of New Hope Utility Department, 5500 International Pkwy, 763-592-6777                        |