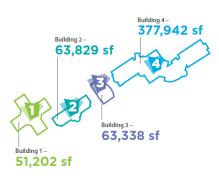

# 1 IMATION WAY, OAKDALE, MN 4FRONT TECHNOLOGY + OFFICE CAMPUS

**CORPORATE ECONOMIC DEVELOPMENT** 

| GENERAL SITE INFORMATION |                                                                                                    |  |  |
|--------------------------|----------------------------------------------------------------------------------------------------|--|--|
| Location                 | I-694 & County Rd 14, Oakdale MN 55128                                                             |  |  |
| Owner<br>Representative  | Cushman & Wakefield: Eric King, Tom Stella; Brisky Commercial: Brian Brisky                        |  |  |
| Size                     | 2,000 to 100,000 contiguous SF available. Total Space (4 Buildings) 550,000 SF                     |  |  |
| Zoning                   | Subject to site plan review; density and intensity maximums and uses defined in the PUD            |  |  |
| Asking Price             | Rates vary from building to building. Rates starting at \$18.00 - \$25.00 Gross                    |  |  |
| Highway Access           | 0.5 miles to interchange with I-694. Visible, accessible from I-694 and County Rd 14               |  |  |
| Air Access               | 20 minutes to Minneapolis-St.Paul Regional Airport, 15 minutes to St. Paul CBD & Executive Airport |  |  |
| Rail Served              | No rail access                                                                                     |  |  |