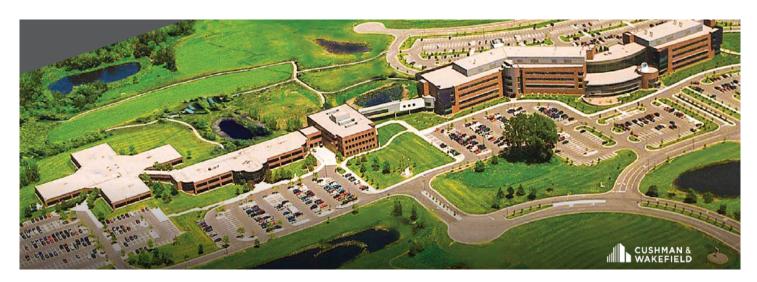

# 1 IMATION WAY, OAKDALE, MN 4FRONT TECHNOLOGY + OFFICE CAMPUS

**CORPORATE ECONOMIC DEVELOPMENT** 

| GENERAL SITE INFORMATION |                                                                                                    |  |  |
|--------------------------|----------------------------------------------------------------------------------------------------|--|--|
| Location                 | I-694 & County Rd 14, Oakdale MN 55128                                                             |  |  |
| Owner<br>Representative  | Cushman & Wakefield: Eric King, Tom Stella; Brisky Commercial: Brian Brisky                        |  |  |
| Size                     | 2,000 to 100,000 contiguous SF available. Total Space (4 Buildings) 550,000 SF                     |  |  |
| Zoning                   | Subject to site plan review; density and intensity maximums and uses defined in the PUD            |  |  |
| Asking Price             | Rates vary from building to building. Rates starting at \$18.00 - \$25.00 Gross                    |  |  |
| Highway Access           | 0.5 miles to interchange with I-694. Visible, accessible from I-694 and County Rd 14               |  |  |
| Air Access               | 20 minutes to Minneapolis-St.Paul Regional Airport, 15 minutes to St. Paul CBD & Executive Airport |  |  |
| Rail Served              | No rail access                                                                                     |  |  |