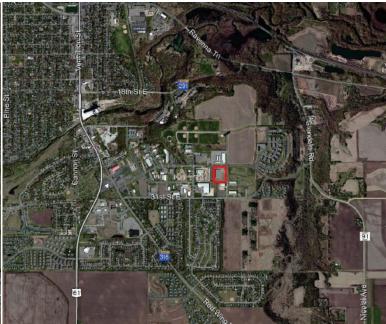

# 1100 Spiral Blvd, Hastings MN

## **General Site Information**

| Broker         | Tom Sullivan, Cushman & Wakefield: 952.837.8657, thomas.sullivan@cushwake.com Peter Fooshe, Cushman & Wakefield: 952.820.8722, peter.fooshe@cushwake.com |
|----------------|----------------------------------------------------------------------------------------------------------------------------------------------------------|
| Location       | 1100 Spiral Blvd, Hastings MN 55033                                                                                                                      |
| Size           | 68,024 SF (8,024 SF Office & 60,000 SF Warehouse)                                                                                                        |
| Zoning         | I-1, Industrial Park                                                                                                                                     |
| Asking Price   | Negotiable - For Sublease                                                                                                                                |
| Highway Access | Approximately 15 miles to I-494 via Highway 61, Approximately 23 miles to I-35E via Highway 61 and I-494                                                 |
| Air Access     | 28 miles (approximately 44 minutes) to Minneapolis-St.Paul Regional Airport                                                                              |