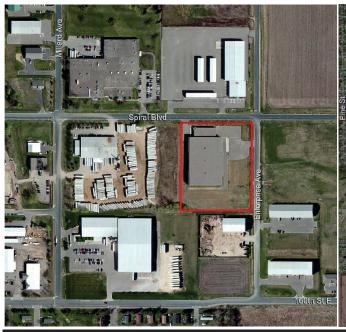

# 1100 Spiral Blvd, Hastings MN

## **General Site Information**

| Broker         | Tom Sullivan, Cushman & Wakefield: 952.837.8657, thomas.sullivan@cushwake.com Peter Fooshe, Cushman & Wakefield: 952.820.8722, peter.fooshe@cushwake.com |
|----------------|----------------------------------------------------------------------------------------------------------------------------------------------------------|
| Location       | 1100 Spiral Blvd, Hastings MN 55033                                                                                                                      |
| Size           | 68,024 SF (8,024 SF Office & 60,000 SF Warehouse)                                                                                                        |
| Zoning         | I-1, Industrial Park                                                                                                                                     |
| Asking Price   | Negotiable - For Sublease                                                                                                                                |
| Highway Access | Approximately 15 miles to I-494 via Highway 61, Approximately 23 miles to I-35E via Highway 61 and I-494                                                 |
| Air Access     | 28 miles (approximately 44 minutes) to Minneapolis-St.Paul Regional Airport                                                                              |