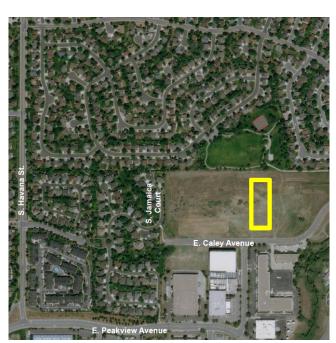

## 11233 E. CALEY AVENUE, CENTENNIAL, CO HUB ARAPAHOE - BUILDING 3

CORPORATE ECONOMIC DEVELOPMENT

## **GENERAL SITE INFORMATION** Location HUB Arapahoe - Building 3, 11233 E. Caley Avenue, Centennial, Colorado Jordon Perlmutter & Co. Owner/ Representative: Newmark Knight Frank, David Lee, 303.260.4349, DLee@ngkf.com Representative 72,743 square feet; 4 buildings sitting on 22 acres Size BP-100 (Business Park) Zoning Asking Price For lease: Starting at \$9.50 to \$11 / square foot; Dependent upon tenant improvements Highway Access ~2 miles to I-25, ~6 miles to I-225, .5 mile to Hwy. 88 ~3 miles to Centennial Airport, 30 miles to Denver International Airport Air Access No rail access Rail Served