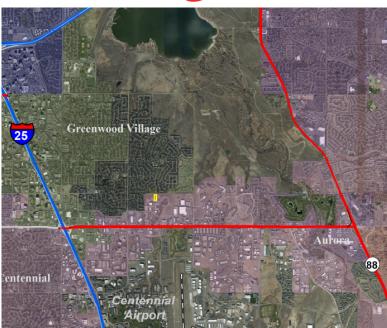

## 11233 E. CALEY AVENUE, CENTENNIAL, CO HUB ARAPAHOE - BUILDING 3

CORPORATE ECONOMIC DEVELOPMENT

## **GENERAL SITE INFORMATION** Location HUB Arapahoe - Building 3, 11233 E. Caley Avenue, Centennial, Colorado Jordon Perlmutter & Co. Owner/ Representative: Newmark Knight Frank, David Lee, 303.260.4349, DLee@ngkf.com Representative 72,743 square feet; 4 buildings sitting on 22 acres Size BP-100 (Business Park) Zoning Asking Price For lease: Starting at \$9.50 to \$11 / square foot; Dependent upon tenant improvements Highway Access ~2 miles to I-25, ~6 miles to I-225, .5 mile to Hwy. 88 ~3 miles to Centennial Airport, 30 miles to Denver International Airport Air Access No rail access Rail Served