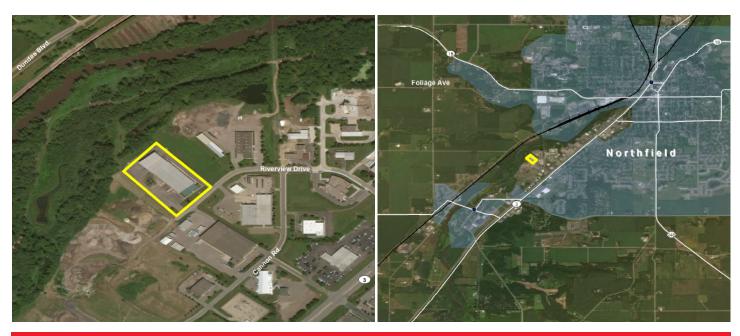

## 1800 RIVERVIEW DRIVE NORTHFIELD, MN

CORPORATE ECONOMIC DEVELOPMENT

| GENERAL SITE INFORMATION |                                                                                                     |  |  |  |
|--------------------------|-----------------------------------------------------------------------------------------------------|--|--|--|
| Location                 | 1800 Riverview Drive, Northfield, Minnesota                                                         |  |  |  |
| Owner/<br>Representative | Yvonne Perkins, Boyd Perkins Group, 612.709.1555                                                    |  |  |  |
| Size                     | 67,930 square feet total (58,970 square feet of warehouse space, 8,960 square feet of office space) |  |  |  |
| Zoning                   | I-2 Industrial in an Industrial District                                                            |  |  |  |
| Asking Price             | \$3,500,000                                                                                         |  |  |  |
| Highway Access           | 1 block away from Hwy. 3, ~6 miles to I-35                                                          |  |  |  |
| Air Access               | ~41 miles to MSP International                                                                      |  |  |  |
| Rail Served              | No rail access                                                                                      |  |  |  |