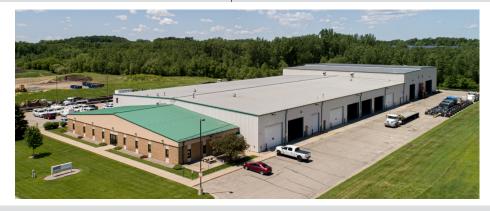

## 1800 RIVERVIEW DRIVE NORTHFIELD, MN

CORPORATE ECONOMIC DEVELOPMENT

| GENERAL SITE INFORMATION |                                                                                                     |  |  |  |
|--------------------------|-----------------------------------------------------------------------------------------------------|--|--|--|
| Location                 | 1800 Riverview Drive, Northfield, Minnesota                                                         |  |  |  |
| Owner/<br>Representative | Yvonne Perkins, Boyd Perkins Group, 612.709.1555                                                    |  |  |  |
| Size                     | 67,930 square feet total (58,970 square feet of warehouse space, 8,960 square feet of office space) |  |  |  |
| Zoning                   | I-2 Industrial in an Industrial District                                                            |  |  |  |
| Asking Price             | \$3,500,000                                                                                         |  |  |  |
| Highway Access           | 1 block away from Hwy. 3, ~6 miles to I-35                                                          |  |  |  |
| Air Access               | ~41 miles to MSP International                                                                      |  |  |  |
| Rail Served              | No rail access                                                                                      |  |  |  |