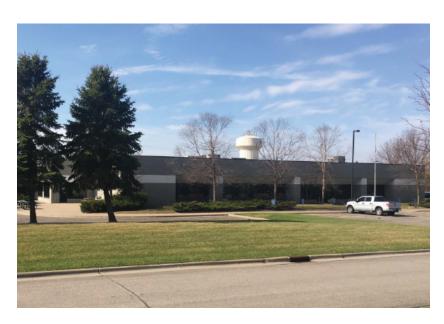

CORPORATE ECONOMIC DEVELOPMENT

| GENERAL SITE INFORMATION |                                                                                                                                                                  |  |  |  |
|--------------------------|------------------------------------------------------------------------------------------------------------------------------------------------------------------|--|--|--|
| Location                 | 2300 Main Street, Lino Lakes, MN                                                                                                                                 |  |  |  |
| Owner<br>Representative  | CBRE: Matt Oelschlager (952) 924-4848, matt.oelschlager@cbre.com; John Ryden (952-924-4641), john.ryden@cbre.com; Mike Bowen (952-924-4885), mike.bowen@cbre.com |  |  |  |
| Size                     | Total 140,551 SF: 29,642 SF Office, 81,792 SF Production/Clear Warehouse, 28,800 SF High-bay Whse.                                                               |  |  |  |
| Zoning                   | L1: Light Industrial                                                                                                                                             |  |  |  |
| Asking Price             | \$6,325,000                                                                                                                                                      |  |  |  |
| Highway Access           | 0.1 miles to I-35E, 4 miles from I-35W                                                                                                                           |  |  |  |
| Air Access               | 29.7 miles to Minneapolis St. Paul International Airport, 10 miles from Anoka County-Blaine Airport                                                              |  |  |  |
| Rail Served              | No rail access                                                                                                                                                   |  |  |  |