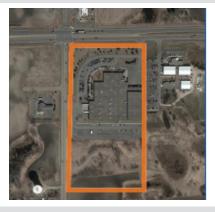

CORPORATE ECONOMIC DEVELOPMENT

| GENERAL SITE INFORMATION |                                                                                                                                                                  |  |  |  |
|--------------------------|------------------------------------------------------------------------------------------------------------------------------------------------------------------|--|--|--|
| Location                 | 2300 Main Street, Lino Lakes, MN                                                                                                                                 |  |  |  |
| Owner<br>Representative  | CBRE: Matt Oelschlager (952) 924-4848, matt.oelschlager@cbre.com; John Ryden (952-924-4641), john.ryden@cbre.com; Mike Bowen (952-924-4885), mike.bowen@cbre.com |  |  |  |
| Size                     | Total 140,551 SF: 29,642 SF Office, 81,792 SF Production/Clear Warehouse, 28,800 SF High-bay Whse.                                                               |  |  |  |
| Zoning                   | L1: Light Industrial                                                                                                                                             |  |  |  |
| Asking Price             | \$6,325,000                                                                                                                                                      |  |  |  |
| Highway Access           | 0.1 miles to I-35E, 4 miles from I-35W                                                                                                                           |  |  |  |
| Air Access               | 29.7 miles to Minneapolis St. Paul International Airport, 10 miles from Anoka County-Blaine Airport                                                              |  |  |  |
| Rail Served              | No rail access                                                                                                                                                   |  |  |  |