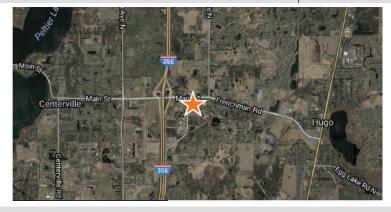

CORPORATE ECONOMIC DEVELOPMENT

| GENERAL SITE INFORMATION |                                                                                                                                                                  |  |  |  |
|--------------------------|------------------------------------------------------------------------------------------------------------------------------------------------------------------|--|--|--|
| Location                 | 2300 Main Street, Lino Lakes, MN                                                                                                                                 |  |  |  |
| Owner<br>Representative  | CBRE: Matt Oelschlager (952) 924-4848, matt.oelschlager@cbre.com; John Ryden (952-924-4641), john.ryden@cbre.com; Mike Bowen (952-924-4885), mike.bowen@cbre.com |  |  |  |
| Size                     | Total 140,551 SF: 29,642 SF Office, 81,792 SF Production/Clear Warehouse, 28,800 SF High-bay Whse.                                                               |  |  |  |
| Zoning                   | L1: Light Industrial                                                                                                                                             |  |  |  |
| Asking Price             | \$6,325,000                                                                                                                                                      |  |  |  |
| Highway Access           | 0.1 miles to I-35E, 4 miles from I-35W                                                                                                                           |  |  |  |
| Air Access               | 29.7 miles to Minneapolis St. Paul International Airport, 10 miles from Anoka County-Blaine Airport                                                              |  |  |  |
| Rail Served              | No rail access                                                                                                                                                   |  |  |  |