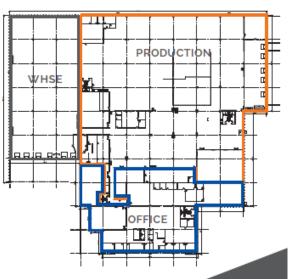

CORPORATE ECONOMIC DEVELOPMENT

| GENERAL SITE INFORMATION |                                                                                                                                                                  |  |  |  |
|--------------------------|------------------------------------------------------------------------------------------------------------------------------------------------------------------|--|--|--|
| Location                 | 2300 Main Street, Lino Lakes, MN                                                                                                                                 |  |  |  |
| Owner<br>Representative  | CBRE: Matt Oelschlager (952) 924-4848, matt.oelschlager@cbre.com; John Ryden (952-924-4641), john.ryden@cbre.com; Mike Bowen (952-924-4885), mike.bowen@cbre.com |  |  |  |
| Size                     | Total 140,551 SF: 29,642 SF Office, 81,792 SF Production/Clear Warehouse, 28,800 SF High-bay Whse.                                                               |  |  |  |
| Zoning                   | L1: Light Industrial                                                                                                                                             |  |  |  |
| Asking Price             | \$6,325,000                                                                                                                                                      |  |  |  |
| Highway Access           | 0.1 miles to I-35E, 4 miles from I-35W                                                                                                                           |  |  |  |
| Air Access               | 29.7 miles to Minneapolis St. Paul International Airport, 10 miles from Anoka County-Blaine Airport                                                              |  |  |  |
| Rail Served              | No rail access                                                                                                                                                   |  |  |  |