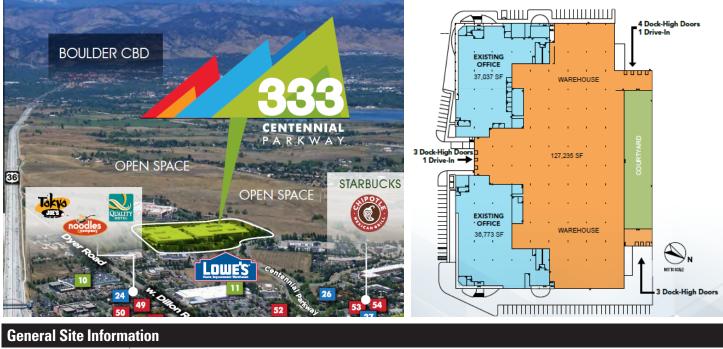

## 333 Centennial Parkway

| General | Site | Inforn | nation |
|---------|------|--------|--------|
|         |      |        |        |

| Location       | 333 Centennial Parkway, Louisville, CO 80027                                                 |
|----------------|----------------------------------------------------------------------------------------------|
| Owner Rep.     | CBRE - Tyler Carner, Jeremy Ballenger, Jeremy Kroner, Joe Faller                             |
| Size           | 411,485 square feet                                                                          |
| Zoning         | Planned Community Zone District / Commercial                                                 |
| Asking Price   | \$6.95 - \$8.50 per square foot NNN                                                          |
| Highway Access | .7 miles to Highway 36 at McCaslin Blvd., ~14 miles to I-25, ~18 miles to I-70, ~17 miles to |
| Air Access     | I-76 36 miles to Denver International Airport                                                |
| Rail Access    | No rail access                                                                               |

| Xcel Energy. 277/480 volts, 3-phase, 7,000 amps                                                     |
|-----------------------------------------------------------------------------------------------------|
| Xcel Energy. 3" PM, 2 psig available pressure                                                       |
| City of Louisville. 3" water line, 1.5" irrigation line                                             |
| City of Louisville. 6" sewer line                                                                   |
| CenturyLink: up to 140 MBPS, Comcast Business: up to 987 MBPS; Zayo (not yet installed to the site) |
| ) (                                                                                                 |