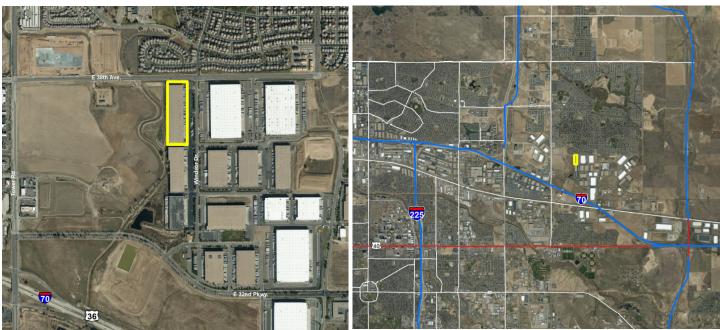

# 3605 WINDSOR DRIVE, AURORA, CO

CORPORATE ECONOMIC DEVELOPMENT

| GENERAL SITE INFORMATION |                                                                           |  |  |  |
|--------------------------|---------------------------------------------------------------------------|--|--|--|
| Location                 | 3605 Windsor Drive, Aurora, Colorado                                      |  |  |  |
| Owner/<br>Representative | Majestic Realty, Michael Kapoor, MKapoor@majesticrealty.com, 303.574.8903 |  |  |  |
| Size                     | 99,120 remaining of 280,000 square feet on 13.1 acres                     |  |  |  |
| Zoning                   | E-470 Light Industrial / Flex Office                                      |  |  |  |
| Asking Price             | \$5.25 / square foot                                                      |  |  |  |
| Highway Access           | ~1.2 miles to I-70 / US Hwy. 36, ~4 miles to I-225, 13 miles to I-25.     |  |  |  |
| Air Access               | 14 miles to Denver International Airport                                  |  |  |  |
| Rail Served              | No rail access                                                            |  |  |  |