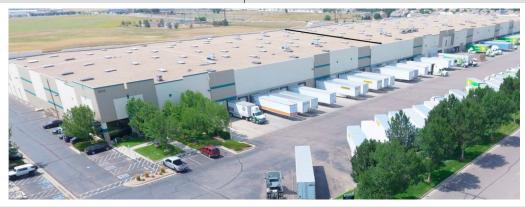

# 3605 WINDSOR DRIVE, AURORA, CO

CORPORATE ECONOMIC DEVELOPMENT

| GENERAL SITE INFORMATION |                                                                           |  |  |  |
|--------------------------|---------------------------------------------------------------------------|--|--|--|
| Location                 | 3605 Windsor Drive, Aurora, Colorado                                      |  |  |  |
| Owner/<br>Representative | Majestic Realty, Michael Kapoor, MKapoor@majesticrealty.com, 303.574.8903 |  |  |  |
| Size                     | 99,120 remaining of 280,000 square feet on 13.1 acres                     |  |  |  |
| Zoning                   | E-470 Light Industrial / Flex Office                                      |  |  |  |
| Asking Price             | \$5.25 / square foot                                                      |  |  |  |
| Highway Access           | ~1.2 miles to I-70 / US Hwy. 36, ~4 miles to I-225, 13 miles to I-25.     |  |  |  |
| Air Access               | 14 miles to Denver International Airport                                  |  |  |  |
| Rail Served              | No rail access                                                            |  |  |  |