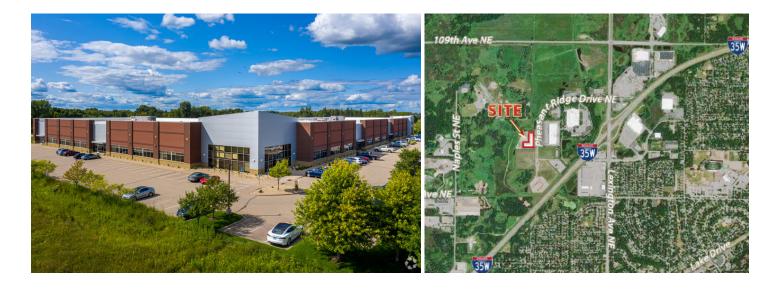

## **Exington Preserve IV: 3785 Pheasant Ridge Drive NE, Blaine MN**

| General Site Information |                                                                                                                                                                                    |  |  |  |
|--------------------------|------------------------------------------------------------------------------------------------------------------------------------------------------------------------------------|--|--|--|
| Broker                   | Paramount Real Estate: Phil Simonet 952.854.8381, psimonet@paramountre.com; John Young 952.854.5067, jyoung@paramountre.com; Joseph Schultz 952.854.8309, jschultz@paramountre.com |  |  |  |
| Location                 | 3875 Pheasant Ridge Drive NE, Blaine MN                                                                                                                                            |  |  |  |
| Size                     | 26,522 SF Office Available (Total 92,275)                                                                                                                                          |  |  |  |
| Zoning                   | Planned Business District (PBD)                                                                                                                                                    |  |  |  |
| Asking Price             | \$12.00 - \$15/SF per year FSG                                                                                                                                                     |  |  |  |
| Highway Access           | 0.8 miles to I-35W interchange. Business Park is near adjacent to I-35W , 8.3 miles to I-35E via I-35W                                                                             |  |  |  |
| Air Access               | 29.4 miles to Minneapolis St. Paul International Airport                                                                                                                           |  |  |  |
| Rail Access              | No.                                                                                                                                                                                |  |  |  |
|                          |                                                                                                                                                                                    |  |  |  |
|                          |                                                                                                                                                                                    |  |  |  |
| Electric Power           | Xcel Energy: 3 Phase, 34.5 kV underground tap loop                                                                                                                                 |  |  |  |
| Natural Gas              | CenterPoint Energy: 1 1/4" plastic, 7.2' gas service line above                                                                                                                    |  |  |  |
| Natural Uas              | Scher ont Energy. 1 1/4 plastic, 7.2 gas service inte above                                                                                                                        |  |  |  |
|                          | 16 inch main: City of Plaine, 10001 Town Square Drive NF, Plaine MNI EE440, (762) 704 6700                                                                                         |  |  |  |
| Water                    | 16 inch main: City of Blaine, 10801 Town Square Drive NE, Blaine MN 55449, (763) 784-6700                                                                                          |  |  |  |
| Sewer                    | 18 inch main: City of Blaine, 10801 Town Square Drive NE, Blaine MN 55449, (763) 784-6700                                                                                          |  |  |  |
| Telecom/Fiber            | Zayo, Century Link & At&T unlimited downstream and upstream                                                                                                                        |  |  |  |
|                          |                                                                                                                                                                                    |  |  |  |