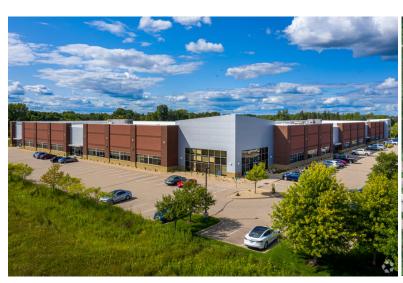

## LEXINGTON PRESERVE IV, BLAINE, MN 3785 PHEASANT RIDGE DRIVE NE

CORPORATE ECONOMIC DEVELOPMENT

| GENERAL SITE INFORMATION |                                                                                                        |  |  |  |
|--------------------------|--------------------------------------------------------------------------------------------------------|--|--|--|
| Location                 | 3785 Pheasant Ridge Drive NE, Blaine MN                                                                |  |  |  |
| Owner<br>Representative  | Kimble Co., Ericka Miller, 952.452.2919 or Kate Damato, 952.258.3612                                   |  |  |  |
| Size                     | 26,522 SF Office Available (Total 92,275)                                                              |  |  |  |
| Zoning                   | Planned Business District (PBD)                                                                        |  |  |  |
| Asking Price             | \$12.00 - \$15/SF per year FSG                                                                         |  |  |  |
| Highway Access           | 0.8 miles to I-35W interchange. Business Park is near adjacent to I-35W , 8.3 miles to I-35E via I-35W |  |  |  |
| Air Access               | 29.4 miles to Minneapolis St. Paul International Airport (MSP)                                         |  |  |  |
| Rail Served              | No rail access                                                                                         |  |  |  |