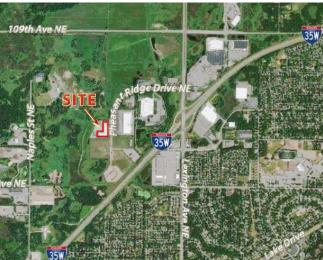

## LEXINGTON PRESERVE IV, BLAINE, MN 3785 PHEASANT RIDGE DRIVE NE

CORPORATE ECONOMIC DEVELOPMENT

| GENERAL SITE INFORMATION |                                                                                                        |  |  |  |
|--------------------------|--------------------------------------------------------------------------------------------------------|--|--|--|
| Location                 | 3785 Pheasant Ridge Drive NE, Blaine MN                                                                |  |  |  |
| Owner<br>Representative  | Kimble Co., Ericka Miller, 952.452.2919 or Kate Damato, 952.258.3612                                   |  |  |  |
| Size                     | 26,522 SF Office Available (Total 92,275)                                                              |  |  |  |
| Zoning                   | Planned Business District (PBD)                                                                        |  |  |  |
| Asking Price             | \$12.00 - \$15/SF per year FSG                                                                         |  |  |  |
| Highway Access           | 0.8 miles to I-35W interchange. Business Park is near adjacent to I-35W , 8.3 miles to I-35E via I-35W |  |  |  |
| Air Access               | 29.4 miles to Minneapolis St. Paul International Airport (MSP)                                         |  |  |  |
| Rail Served              | No rail access                                                                                         |  |  |  |