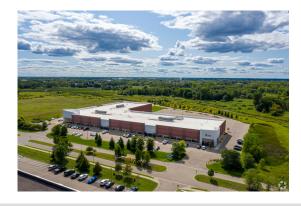

## LEXINGTON PRESERVE IV, BLAINE, MN 3785 PHEASANT RIDGE DRIVE NE

CORPORATE ECONOMIC DEVELOPMENT

| GENERAL SITE INFORMATION |                                                                                                        |  |  |  |
|--------------------------|--------------------------------------------------------------------------------------------------------|--|--|--|
| Location                 | 3785 Pheasant Ridge Drive NE, Blaine MN                                                                |  |  |  |
| Owner<br>Representative  | Kimble Co., Ericka Miller, 952.452.2919 or Kate Damato, 952.258.3612                                   |  |  |  |
| Size                     | 26,522 SF Office Available (Total 92,275)                                                              |  |  |  |
| Zoning                   | Planned Business District (PBD)                                                                        |  |  |  |
| Asking Price             | \$12.00 - \$15/SF per year FSG                                                                         |  |  |  |
| Highway Access           | 0.8 miles to I-35W interchange. Business Park is near adjacent to I-35W , 8.3 miles to I-35E via I-35W |  |  |  |
| Air Access               | 29.4 miles to Minneapolis St. Paul International Airport (MSP)                                         |  |  |  |
| Rail Served              | No rail access                                                                                         |  |  |  |