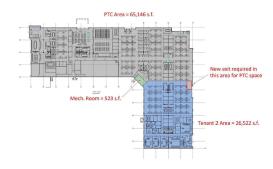

## LEXINGTON PRESERVE IV, BLAINE, MN 3785 PHEASANT RIDGE DRIVE NE

CORPORATE ECONOMIC DEVELOPMENT

| GENERAL SITE INFORMATION |                                                                                                        |  |  |  |
|--------------------------|--------------------------------------------------------------------------------------------------------|--|--|--|
| Location                 | 3785 Pheasant Ridge Drive NE, Blaine MN                                                                |  |  |  |
| Owner<br>Representative  | Kimble Co., Ericka Miller, 952.452.2919 or Kate Damato, 952.258.3612                                   |  |  |  |
| Size                     | 26,522 SF Office Available (Total 92,275)                                                              |  |  |  |
| Zoning                   | Planned Business District (PBD)                                                                        |  |  |  |
| Asking Price             | \$12.00 - \$15/SF per year FSG                                                                         |  |  |  |
| Highway Access           | 0.8 miles to I-35W interchange. Business Park is near adjacent to I-35W , 8.3 miles to I-35E via I-35W |  |  |  |
| Air Access               | 29.4 miles to Minneapolis St. Paul International Airport (MSP)                                         |  |  |  |
| Rail Served              | No rail access                                                                                         |  |  |  |