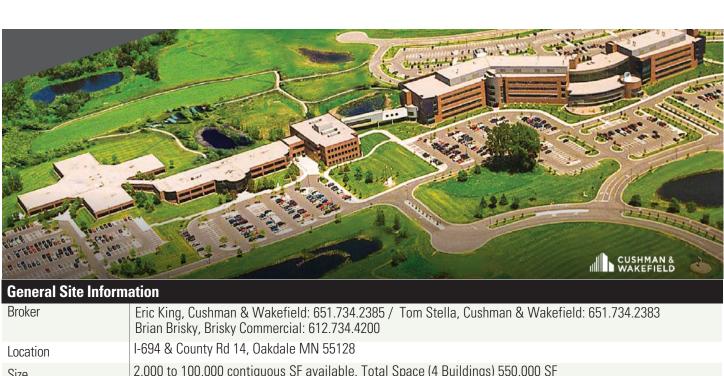

# 4Front Technology + Office Campus, Oakdale MN

| Broker         | Eric King, Cushman & Wakefield: 651.734.2385 / Tom Stella, Cushman & Wakefield: 651.734.2383<br>Brian Brisky, Brisky Commercial: 612.734.4200 |
|----------------|-----------------------------------------------------------------------------------------------------------------------------------------------|
| Location       | I-694 & County Rd 14, Oakdale MN 55128                                                                                                        |
| Size           | 2,000 to 100,000 contiguous SF available. Total Space (4 Buildings) 550,000 SF                                                                |
| Zoning         | Subject to site plan review; density and intensity maximums and uses defined in the PUD                                                       |
| Asking Price   | Rates vary from building to building. Rates starting at \$18.00 - \$25.00 Gross                                                               |
| Highway Access | 0.5 miles to interchange with I-694. Visible, accessible from I-694 and County Rd 14                                                          |
| Air Access     | 20 minutes to Minneapolis-St.Paul Regional Airport, 15 minutes to St. Paul CBD & Executive Airport                                            |
| Rail Access    | No rail access                                                                                                                                |