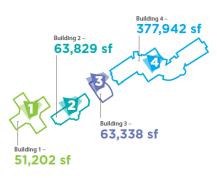

# 4Front Technology + Office Campus, Oakdale MN

| Broker         | Eric King, Cushman & Wakefield: 651.734.2385 / Tom Stella, Cushman & Wakefield: 651.734.2383<br>Brian Brisky, Brisky Commercial: 612.734.4200 |
|----------------|-----------------------------------------------------------------------------------------------------------------------------------------------|
| Location       | I-694 & County Rd 14, Oakdale MN 55128                                                                                                        |
| Size           | 2,000 to 100,000 contiguous SF available. Total Space (4 Buildings) 550,000 SF                                                                |
| Zoning         | Subject to site plan review; density and intensity maximums and uses defined in the PUD                                                       |
| Asking Price   | Rates vary from building to building. Rates starting at \$18.00 - \$25.00 Gross                                                               |
| Highway Access | 0.5 miles to interchange with I-694. Visible, accessible from I-694 and County Rd 14                                                          |
| Air Access     | 20 minutes to Minneapolis-St.Paul Regional Airport, 15 minutes to St. Paul CBD & Executive Airport                                            |
| Rail Access    | No rail access                                                                                                                                |