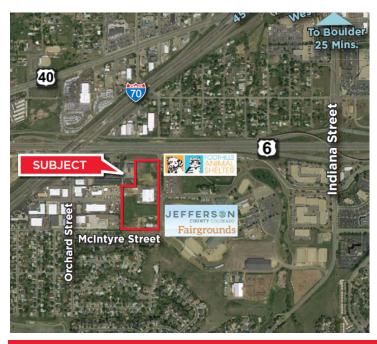

## **GENERAL SITE INFORMATION** 501 McIntyre Street, Golden, CO Location Owner/ McIntyre LLC Representative 31,900 square feet Size Industrial M-1 (Manufacturing) Zoning Manufacturing Preferred Industry Asking Price Lease rate is \$10 - 11 per square foot/NNN, 5 year lease term Highway Access <1 mile from I-70, ~9 miles to I-25, <1 mile (0.2) to Highway 6 Air Access 36 miles to Denver International Airport Rail Served No rail access