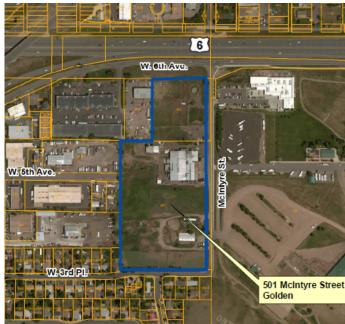

## **GENERAL SITE INFORMATION** 501 McIntyre Street, Golden, CO Location Owner/ McIntyre LLC Representative 31,900 square feet Size Industrial M-1 (Manufacturing) Zoning Manufacturing Preferred Industry Asking Price Lease rate is \$10 - 11 per square foot/NNN, 5 year lease term Highway Access <1 mile from I-70, ~9 miles to I-25, <1 mile (0.2) to Highway 6 Air Access 36 miles to Denver International Airport Rail Served No rail access