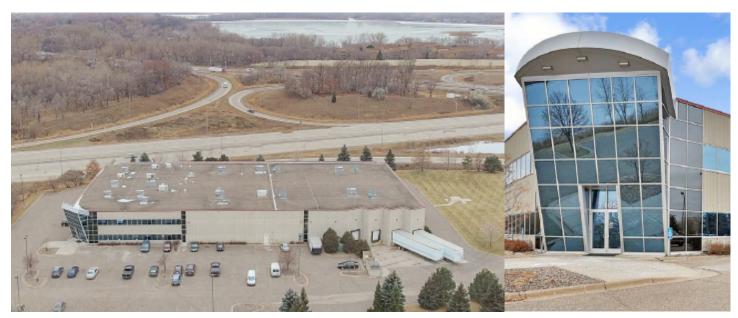

## 7105 NORTHLAND TERRACE N, BROOKLYN PARK, MN

CORPORATE ECONOMIC DEVELOPMENT

| GENERAL SITE INFORMATION |                                                                                                     |  |
|--------------------------|-----------------------------------------------------------------------------------------------------|--|
| Location                 | 7105 Northland Terrace N, Brooklyn Park, MN 55428                                                   |  |
| Owner<br>Representative  | Colliers International: Steve Nilsson, Andrew Odney                                                 |  |
| Size                     | 15,109 Main Office, 14,747 2nd Floor Office, 34,125 Warehouse: Total 63,981SF w/ 20k Expansion Cap. |  |
| Zoning                   | BP: Business Park                                                                                   |  |
| Asking Price             | \$6,078,000 (\$95 PSF)                                                                              |  |
| Highway Access           | 0.5 miles to interchange with I-94 via Northland Drive                                              |  |
| Air Access               | 23.5 miles to Minneapolis St. Paul International Airport                                            |  |
| Rail Served              | No rail access                                                                                      |  |