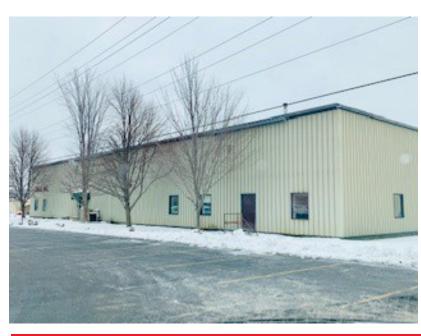

CORPORATE ECONOMIC DEVELOPMENT

| GENERAL SITE INFORMATION |                                                                                  |  |  |
|--------------------------|----------------------------------------------------------------------------------|--|--|
| Location                 | 85 Milwaukee Street, La Cross, WI                                                |  |  |
| Owner<br>Representative  | Coldwell Banker Commercial, Damon Olson 608.780.4222 or Chuck Olson 608.780.1666 |  |  |
| Size                     | 15,000 SF, including 2,500 SF of additional mezzanine space                      |  |  |
| Zoning                   | Commercial                                                                       |  |  |
| Asking Price             | \$775,000 for sale or 4.25 per SF for lease                                      |  |  |
| Highway Access           | 3.1 miles to I-90, 1/10 of mile west of Hwy. 53 (Copeland Avenue)                |  |  |
| Air Access               | 1.3 miles to La Crosse Regional Airport                                          |  |  |
| Rail Served              | No rail access                                                                   |  |  |