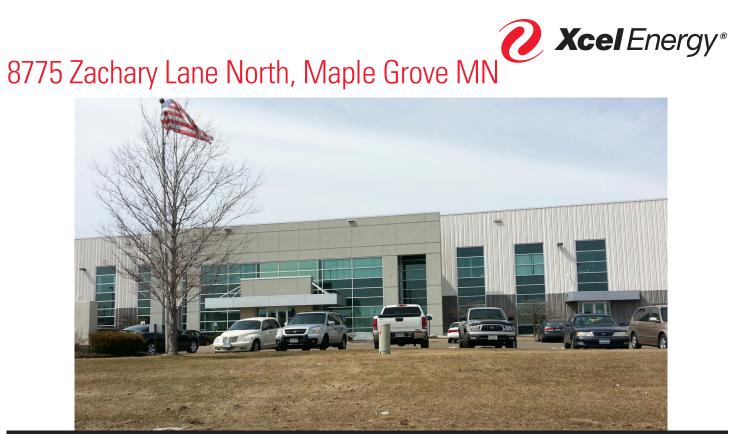

| General Site Information |                                                                                                                                                                                                         |  |  |  |
|--------------------------|---------------------------------------------------------------------------------------------------------------------------------------------------------------------------------------------------------|--|--|--|
| Broker                   | Matt Oelschlager: 952.924.4848, matt.oelschlager@cbre.com; John Ryden: 952.924.4641, john.ryden@cbre.com<br>Mike Bowen: 952.924.4885, mike.bowen@cbre.com; JP Maloney:612.336.4288, jp.maloney@cbre.com |  |  |  |
| Location                 | 8775 Zachary Lane North, Maple Grove MN                                                                                                                                                                 |  |  |  |
| Size                     | Total 192,924 SF, including Main Floor Office 18,744 SF, 9,372 SF 2nd Floor Office, Warehouse 164,808 SF                                                                                                |  |  |  |
| Zoning                   | I: Industrial                                                                                                                                                                                           |  |  |  |
| Asking Price             | \$4.50 PSF Warehouse, \$8.50 PSF Office                                                                                                                                                                 |  |  |  |
| Highway Access           | 1 mile to Highway 610 (4-lane), 3.6 miles to Highway 169 (4-lane), 2 miles to I-94 interchange at Hemlock Lane                                                                                          |  |  |  |
| Air Access               | 33 minutes to Minneapolis St. Paul International Airport                                                                                                                                                |  |  |  |
| Rail Access              | No rail access.                                                                                                                                                                                         |  |  |  |
|                          |                                                                                                                                                                                                         |  |  |  |
| Electric Power           | Xcel Energy: Four underground three phase services, 34.5 kV feeder (looped).                                                                                                                            |  |  |  |
| Natural Gas              | CenterPoint Energy: 3" PE plastic, 870' connected to a 50-55psig main                                                                                                                                   |  |  |  |
| Water                    | 8inch DIP: Jay Murzyn, Utility Operations Engineer, City of Maple Grove, 763.494.6358                                                                                                                   |  |  |  |
| Sewer                    | 8inch PVC: Jay Murzyn, Utility Operations Engineer, City of Maple Grove, 763.494.6358                                                                                                                   |  |  |  |
| Telecom/Fiber            | CenturyLink: 20mbps download/upload (access to 1000mbps upload/download in some areas).                                                                                                                 |  |  |  |
|                          | Comcast Business:1GB, 1000 mbps download, 35mbps upload. Zayo: 100M, 1G, 10G, 40G, 100G available.                                                                                                      |  |  |  |