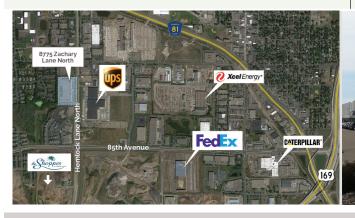

| General Site Information |                                                                                                                                                                                                         |  |  |  |
|--------------------------|---------------------------------------------------------------------------------------------------------------------------------------------------------------------------------------------------------|--|--|--|
| Broker                   | Matt Oelschlager: 952.924.4848, matt.oelschlager@cbre.com; John Ryden: 952.924.4641, john.ryden@cbre.com<br>Mike Bowen: 952.924.4885, mike.bowen@cbre.com; JP Maloney:612.336.4288, jp.maloney@cbre.com |  |  |  |
| Location                 | 8775 Zachary Lane North, Maple Grove MN                                                                                                                                                                 |  |  |  |
| Size                     | Total 192,924 SF, including Main Floor Office 18,744 SF, 9,372 SF 2nd Floor Office, Warehouse 164,808 SF                                                                                                |  |  |  |
| Zoning                   | I: Industrial                                                                                                                                                                                           |  |  |  |
| Asking Price             | \$4.50 PSF Warehouse, \$8.50 PSF Office                                                                                                                                                                 |  |  |  |
| Highway Access           | 1 mile to Highway 610 (4-lane), 3.6 miles to Highway 169 (4-lane), 2 miles to I-94 interchange at Hemlock Lane                                                                                          |  |  |  |
| Air Access               | 33 minutes to Minneapolis St. Paul International Airport                                                                                                                                                |  |  |  |
| Rail Access              | No rail access.                                                                                                                                                                                         |  |  |  |
|                          |                                                                                                                                                                                                         |  |  |  |
| Electric Power           | Xcel Energy: Four underground three phase services, 34.5 kV feeder (looped).                                                                                                                            |  |  |  |
| Natural Gas              | CenterPoint Energy: 3" PE plastic, 870' connected to a 50-55psig main                                                                                                                                   |  |  |  |
| Water                    | 8inch DIP: Jay Murzyn, Utility Operations Engineer, City of Maple Grove, 763.494.6358                                                                                                                   |  |  |  |
| Sewer                    | 8inch PVC: Jay Murzyn, Utility Operations Engineer, City of Maple Grove, 763.494.6358                                                                                                                   |  |  |  |
| Telecom/Fiber            | CenturyLink: 20mbps download/upload (access to 1000mbps upload/download in some areas).                                                                                                                 |  |  |  |
|                          | Comcast Business:1GB, 1000 mbps download, 35mbps upload. Zayo: 100M, 1G, 10G, 40G, 100G available.                                                                                                      |  |  |  |