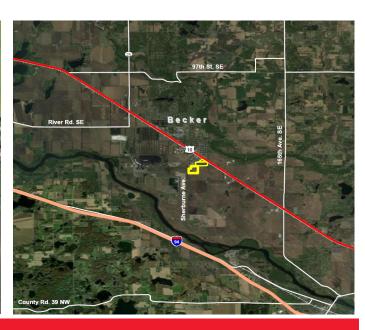

## **GENERAL SITE INFORMATION**

| Location       | City of Becker                                                                                     |  |  |  |
|----------------|----------------------------------------------------------------------------------------------------|--|--|--|
| Owner          | City of Becker Economic Development Authority, 12060 Sherburne Avenue, PO Box 250 Becker, MN 55308 |  |  |  |
| Size           | ~50 acres over multiple, contiguous lots that can be combined into two areas of 15 and 35 acres    |  |  |  |
| Zoning         | Industrial I-1 and I-2                                                                             |  |  |  |
| Asking Price   | \$1.50 / square foot                                                                               |  |  |  |
| Highway Access | Adjacent to US Highway 10; 9.6 miles to I-94; 48 miles to I-35                                     |  |  |  |
| Air Access     | 60 miles to Minneapolis St. Paul International Airport                                             |  |  |  |
| Rail Served    | Local spur connected to BNSF rail near site border                                                 |  |  |  |