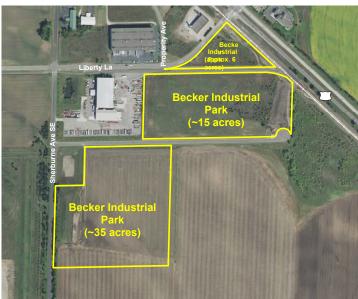

## **GENERAL SITE INFORMATION**

| Location       | City of Becker                                                                                     |  |  |  |
|----------------|----------------------------------------------------------------------------------------------------|--|--|--|
| Owner          | City of Becker Economic Development Authority, 12060 Sherburne Avenue, PO Box 250 Becker, MN 55308 |  |  |  |
| Size           | ~50 acres over multiple, contiguous lots that can be combined into two areas of 15 and 35 acres    |  |  |  |
| Zoning         | Industrial I-1 and I-2                                                                             |  |  |  |
| Asking Price   | \$1.50 / square foot                                                                               |  |  |  |
| Highway Access | Adjacent to US Highway 10; 9.6 miles to I-94; 48 miles to I-35                                     |  |  |  |
| Air Access     | 60 miles to Minneapolis St. Paul International Airport                                             |  |  |  |
| Rail Served    | Local spur connected to BNSF rail near site border                                                 |  |  |  |