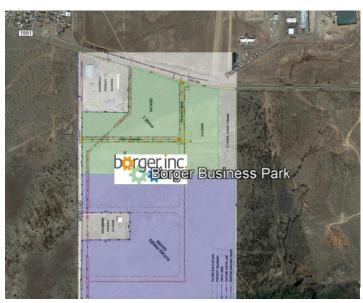

# GENERAL SITE INFORMATIONLocation25 BLK Y A and B, Borger, TXOwner/DeveloperBorger Economic Development CorporationSize119.7 acresZoningCommercialAsking Price\$35,000/acreHighway Access~3 miles to SH 207, ~2 miles to SH 136, ~5 miles to SH 152, 36 miles to I-40, 52 miles to I-27.Air Access~7 miles to Hutchinson County Airport, ~48 miles to Rick Husband International Airport