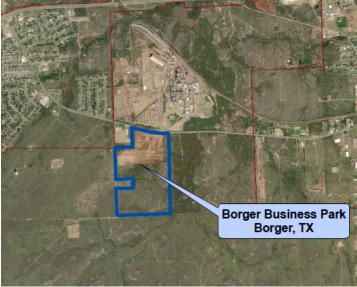

# GENERAL SITE INFORMATIONLocation25 BLK Y A and B, Borger, TXOwner/DeveloperBorger Economic Development CorporationSize119.7 acresZoningCommercialAsking Price\$35,000/acreHighway Access~3 miles to SH 207, ~2 miles to SH 136, ~5 miles to SH 152, 36 miles to I-40, 52 miles to I-27.Air Access~7 miles to Hutchinson County Airport, ~48 miles to Rick Husband International Airport