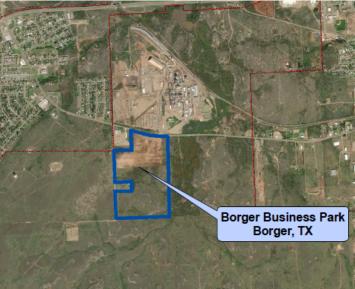

# BORGER BUSINESS PARK BORGER, TX

CORPORATE ECONOMIC DEVELOPMENT

#### **GENERAL SITE INFORMATION** 25 BLK Y A and B, Borger, TX Location Owner/Developer Borger Economic Development Corporation Size 119.7 acres Commercial Zoning Asking Price \$35,000/acre Highway Access ~3 miles to SH 207, ~2 miles to SH 136, ~5 miles to SH 152, 36 miles to I-40, 52 miles to I-27. Air Access ~7 miles to Hutchinson County Airport, ~48 miles to Rick Husband International Airport Rail Access No rail access.