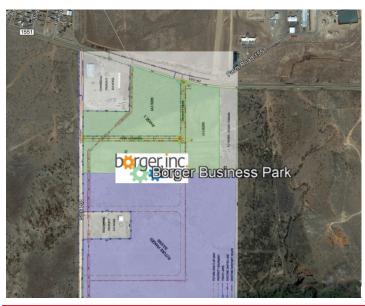

# BORGER BUSINESS PARK BORGER, TX

CORPORATE ECONOMIC DEVELOPMENT

#### **GENERAL SITE INFORMATION** 25 BLK Y A and B, Borger, TX Location Owner/Developer Borger Economic Development Corporation Size 119.7 acres Commercial Zoning Asking Price \$35,000/acre Highway Access ~3 miles to SH 207, ~2 miles to SH 136, ~5 miles to SH 152, 36 miles to I-40, 52 miles to I-27. Air Access ~7 miles to Hutchinson County Airport, ~48 miles to Rick Husband International Airport Rail Access No rail access.