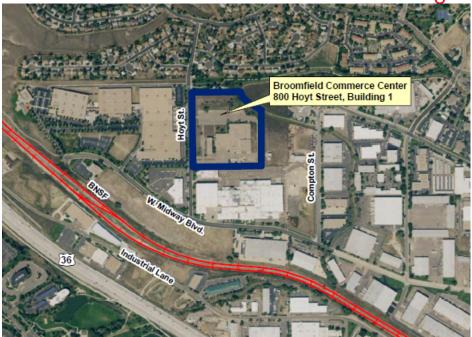

Broomfield Commerce Center - Building 1

## **General Site Information**

| Location       | 800 Hoyt Street, Building 1, Broomfield, CO 80020           |  |  |
|----------------|-------------------------------------------------------------|--|--|
| Owner          | Hoyt Development LLC                                        |  |  |
| Size           | 139,876 square feet                                         |  |  |
| Zoning         | Class A                                                     |  |  |
| Asking Price   | \$9.95 per square foot NNN                                  |  |  |
| Highway Access | ~2 miles to Highway 36, ~6 miles to I-25, ~12 miles to I-70 |  |  |
| Air Access     | 33 miles to Denver International Airport                    |  |  |
| Rail Access    | No rail access                                              |  |  |