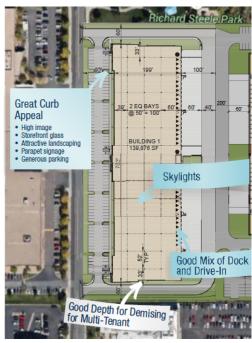

Broomfield Commerce Center - Building 1

## **General Site Information**

| Location       | 800 Hoyt Street, Building 1, Broomfield, CO 80020           |  |  |
|----------------|-------------------------------------------------------------|--|--|
| Owner          | Hoyt Development LLC                                        |  |  |
| Size           | 139,876 square feet                                         |  |  |
| Zoning         | Class A                                                     |  |  |
| Asking Price   | \$9.95 per square foot NNN                                  |  |  |
| Highway Access | ~2 miles to Highway 36, ~6 miles to I-25, ~12 miles to I-70 |  |  |
| Air Access     | 33 miles to Denver International Airport                    |  |  |
| Rail Access    | No rail access                                              |  |  |