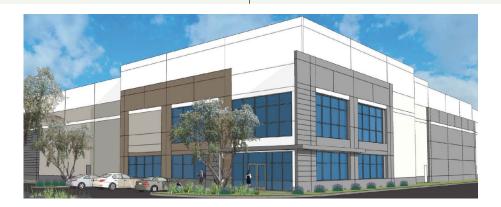

Broomfield Commerce Center - Building 1

## **General Site Information**

| Location       | 800 Hoyt Street, Building 1, Broomfield, CO 80020           |  |  |
|----------------|-------------------------------------------------------------|--|--|
| Owner          | Hoyt Development LLC                                        |  |  |
| Size           | 139,876 square feet                                         |  |  |
| Zoning         | Class A                                                     |  |  |
| Asking Price   | \$9.95 per square foot NNN                                  |  |  |
| Highway Access | ~2 miles to Highway 36, ~6 miles to I-25, ~12 miles to I-70 |  |  |
| Air Access     | 33 miles to Denver International Airport                    |  |  |
| Rail Access    | No rail access                                              |  |  |