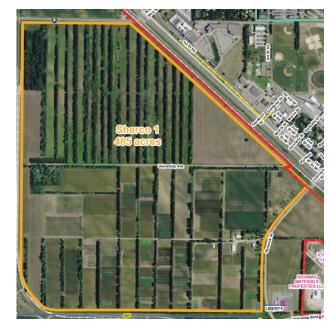

# Sherco 1

# **Property and area description:**

Xcel Energy has a 485 Acre parcel of land that is located near its Sherco plant. Becker is a vibrant Central Minnesota community located along State Highway 10, a major state highway in the southern portion of Sherburne County. Becker is conveniently located 16 miles from St. Cloud and 45 miles from downtown Minneapolis. Becker remains a strong regional center to the major metropolitan areas and surrounding communities. The community is rich and diverse and offers a unique combination of small town charm and a variety of amenities to support large scale industrial and manufacturing businesses.

| Building details  |           |                    |             |
|-------------------|-----------|--------------------|-------------|
| Expandable        | Yes       | Zoning             | Industrial  |
| Construction type | New       | Within city limits | Yes         |
| Site size (acres) | 485 acres | Former use         | Agriculture |