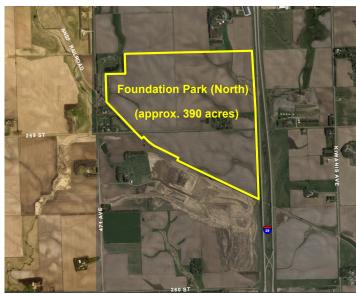

## **FOUNDATION PARK NORTH - MEGASITE SIOUX FALLS, SD**

CORPORATE ECONOMIC DEVELOPMENT

| GENERAL SITE INFORMATION |                                                                         |  |  |  |
|--------------------------|-------------------------------------------------------------------------|--|--|--|
| Location                 | NW of I-29 & I-90 and North of BNSF rail line Sioux Falls, SD           |  |  |  |
| Owner                    | Sioux Falls Development Foundation, 605.339.0103                        |  |  |  |
| Size                     | 390 acres                                                               |  |  |  |
| Zoning                   | Future I-2 Heavy Industrial/change from Agricultural zoning is underway |  |  |  |
| Asking Price             | Starting at \$2.50/sq. ft.                                              |  |  |  |
| Highway Access           | 1.8 miles to I-90, 2 miles to I-29, 30 miles to US Highway 81           |  |  |  |
| Air Access               | 6 miles to Sioux Falls Regional Airport                                 |  |  |  |
| Rail Access              | BNSF Railway, Class 1                                                   |  |  |  |