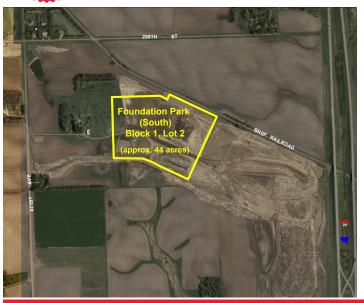

## FOUNDATION PARK SOUTH BLOCK 1 / LOT 2 SIOUX FALLS, SD

CORPORATE ECONOMIC DEVELOPMENT

## **GENERAL SITE INFORMATION**

| CERTED TO STATE AND STATE OF THE STATE OF TH |                                                                                            |  |  |
|--------------------------------------------------------------------------------------------------------------------------------------------------------------------------------------------------------------------------------------------------------------------------------------------------------------------------------------------------------------------------------------------------------------------------------------------------------------------------------------------------------------------------------------------------------------------------------------------------------------------------------------------------------------------------------------------------------------------------------------------------------------------------------------------------------------------------------------------------------------------------------------------------------------------------------------------------------------------------------------------------------------------------------------------------------------------------------------------------------------------------------------------------------------------------------------------------------------------------------------------------------------------------------------------------------------------------------------------------------------------------------------------------------------------------------------------------------------------------------------------------------------------------------------------------------------------------------------------------------------------------------------------------------------------------------------------------------------------------------------------------------------------------------------------------------------------------------------------------------------------------------------------------------------------------------------------------------------------------------------------------------------------------------------------------------------------------------------------------------------------------------|--------------------------------------------------------------------------------------------|--|--|
| Location                                                                                                                                                                                                                                                                                                                                                                                                                                                                                                                                                                                                                                                                                                                                                                                                                                                                                                                                                                                                                                                                                                                                                                                                                                                                                                                                                                                                                                                                                                                                                                                                                                                                                                                                                                                                                                                                                                                                                                                                                                                                                                                       | NW of I-29 & I-90 South of BNSF rail line/interior site between loop road, Sioux Falls, SD |  |  |
| Owner                                                                                                                                                                                                                                                                                                                                                                                                                                                                                                                                                                                                                                                                                                                                                                                                                                                                                                                                                                                                                                                                                                                                                                                                                                                                                                                                                                                                                                                                                                                                                                                                                                                                                                                                                                                                                                                                                                                                                                                                                                                                                                                          | Sioux Falls Development Foundation, 605.339.0103                                           |  |  |
| Size                                                                                                                                                                                                                                                                                                                                                                                                                                                                                                                                                                                                                                                                                                                                                                                                                                                                                                                                                                                                                                                                                                                                                                                                                                                                                                                                                                                                                                                                                                                                                                                                                                                                                                                                                                                                                                                                                                                                                                                                                                                                                                                           | 43.7 acres                                                                                 |  |  |
| Zoning                                                                                                                                                                                                                                                                                                                                                                                                                                                                                                                                                                                                                                                                                                                                                                                                                                                                                                                                                                                                                                                                                                                                                                                                                                                                                                                                                                                                                                                                                                                                                                                                                                                                                                                                                                                                                                                                                                                                                                                                                                                                                                                         | I-2                                                                                        |  |  |
| Asking Price                                                                                                                                                                                                                                                                                                                                                                                                                                                                                                                                                                                                                                                                                                                                                                                                                                                                                                                                                                                                                                                                                                                                                                                                                                                                                                                                                                                                                                                                                                                                                                                                                                                                                                                                                                                                                                                                                                                                                                                                                                                                                                                   | \$3.25/sq. ft. for rail-served site                                                        |  |  |
| Highway Access                                                                                                                                                                                                                                                                                                                                                                                                                                                                                                                                                                                                                                                                                                                                                                                                                                                                                                                                                                                                                                                                                                                                                                                                                                                                                                                                                                                                                                                                                                                                                                                                                                                                                                                                                                                                                                                                                                                                                                                                                                                                                                                 | 1 mile to I-90, 2.8 miles to I-29, 30 miles to US Highway 81                               |  |  |
| Air Access                                                                                                                                                                                                                                                                                                                                                                                                                                                                                                                                                                                                                                                                                                                                                                                                                                                                                                                                                                                                                                                                                                                                                                                                                                                                                                                                                                                                                                                                                                                                                                                                                                                                                                                                                                                                                                                                                                                                                                                                                                                                                                                     | 6 miles to Sioux Falls Regional Airport                                                    |  |  |
| Rail Access                                                                                                                                                                                                                                                                                                                                                                                                                                                                                                                                                                                                                                                                                                                                                                                                                                                                                                                                                                                                                                                                                                                                                                                                                                                                                                                                                                                                                                                                                                                                                                                                                                                                                                                                                                                                                                                                                                                                                                                                                                                                                                                    | BNSF Railway fronts this site to north                                                     |  |  |