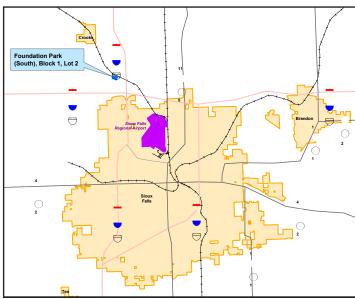

## FOUNDATION PARK SOUTH BLOCK 1 / LOT 2 SIOUX FALLS, SD

CORPORATE ECONOMIC DEVELOPMENT

## **GENERAL SITE INFORMATION**

| CERTED TO STATE AND STATE OF THE STATE OF TH |                                                                                            |  |  |
|--------------------------------------------------------------------------------------------------------------------------------------------------------------------------------------------------------------------------------------------------------------------------------------------------------------------------------------------------------------------------------------------------------------------------------------------------------------------------------------------------------------------------------------------------------------------------------------------------------------------------------------------------------------------------------------------------------------------------------------------------------------------------------------------------------------------------------------------------------------------------------------------------------------------------------------------------------------------------------------------------------------------------------------------------------------------------------------------------------------------------------------------------------------------------------------------------------------------------------------------------------------------------------------------------------------------------------------------------------------------------------------------------------------------------------------------------------------------------------------------------------------------------------------------------------------------------------------------------------------------------------------------------------------------------------------------------------------------------------------------------------------------------------------------------------------------------------------------------------------------------------------------------------------------------------------------------------------------------------------------------------------------------------------------------------------------------------------------------------------------------------|--------------------------------------------------------------------------------------------|--|--|
| Location                                                                                                                                                                                                                                                                                                                                                                                                                                                                                                                                                                                                                                                                                                                                                                                                                                                                                                                                                                                                                                                                                                                                                                                                                                                                                                                                                                                                                                                                                                                                                                                                                                                                                                                                                                                                                                                                                                                                                                                                                                                                                                                       | NW of I-29 & I-90 South of BNSF rail line/interior site between loop road, Sioux Falls, SD |  |  |
| Owner                                                                                                                                                                                                                                                                                                                                                                                                                                                                                                                                                                                                                                                                                                                                                                                                                                                                                                                                                                                                                                                                                                                                                                                                                                                                                                                                                                                                                                                                                                                                                                                                                                                                                                                                                                                                                                                                                                                                                                                                                                                                                                                          | Sioux Falls Development Foundation, 605.339.0103                                           |  |  |
| Size                                                                                                                                                                                                                                                                                                                                                                                                                                                                                                                                                                                                                                                                                                                                                                                                                                                                                                                                                                                                                                                                                                                                                                                                                                                                                                                                                                                                                                                                                                                                                                                                                                                                                                                                                                                                                                                                                                                                                                                                                                                                                                                           | 43.7 acres                                                                                 |  |  |
| Zoning                                                                                                                                                                                                                                                                                                                                                                                                                                                                                                                                                                                                                                                                                                                                                                                                                                                                                                                                                                                                                                                                                                                                                                                                                                                                                                                                                                                                                                                                                                                                                                                                                                                                                                                                                                                                                                                                                                                                                                                                                                                                                                                         | I-2                                                                                        |  |  |
| Asking Price                                                                                                                                                                                                                                                                                                                                                                                                                                                                                                                                                                                                                                                                                                                                                                                                                                                                                                                                                                                                                                                                                                                                                                                                                                                                                                                                                                                                                                                                                                                                                                                                                                                                                                                                                                                                                                                                                                                                                                                                                                                                                                                   | \$3.25/sq. ft. for rail-served site                                                        |  |  |
| Highway Access                                                                                                                                                                                                                                                                                                                                                                                                                                                                                                                                                                                                                                                                                                                                                                                                                                                                                                                                                                                                                                                                                                                                                                                                                                                                                                                                                                                                                                                                                                                                                                                                                                                                                                                                                                                                                                                                                                                                                                                                                                                                                                                 | 1 mile to I-90, 2.8 miles to I-29, 30 miles to US Highway 81                               |  |  |
| Air Access                                                                                                                                                                                                                                                                                                                                                                                                                                                                                                                                                                                                                                                                                                                                                                                                                                                                                                                                                                                                                                                                                                                                                                                                                                                                                                                                                                                                                                                                                                                                                                                                                                                                                                                                                                                                                                                                                                                                                                                                                                                                                                                     | 6 miles to Sioux Falls Regional Airport                                                    |  |  |
| Rail Access                                                                                                                                                                                                                                                                                                                                                                                                                                                                                                                                                                                                                                                                                                                                                                                                                                                                                                                                                                                                                                                                                                                                                                                                                                                                                                                                                                                                                                                                                                                                                                                                                                                                                                                                                                                                                                                                                                                                                                                                                                                                                                                    | BNSF Railway fronts this site to north                                                     |  |  |