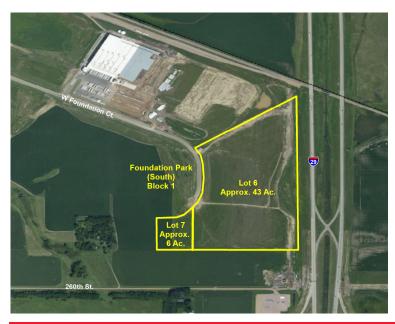

# FOUNDATION PARK SOUTH BLOCK 1 / LOTS 6 & 7 CERTIFIED SITE BROCHURE SIOUX FALLS, SD

CORPORATE ECONOMIC DEVELOPMENT

| GENERAL SITE INFORMATION |                                                                                            |  |  |  |
|--------------------------|--------------------------------------------------------------------------------------------|--|--|--|
| Location                 | NW of I-29 & I-90 South of BNSF rail line/interior site between loop road, Sioux Falls, SD |  |  |  |
| Owner                    | Sioux Falls Development Foundation, 605.339.0103                                           |  |  |  |
| Size                     | 49 acres (Lot 6 is ~43 acres and Lot 7 is ~6 acres)                                        |  |  |  |
| Zoning                   | Future I-2 Heavy Industrial / change from Agricultural zoning is underway                  |  |  |  |
| Asking Price             | \$3.00 - \$3.50 / square foot                                                              |  |  |  |
| Highway Access           | 1 mile to I-90, 2.8 miles to I-29, 30 miles to US Highway 81                               |  |  |  |
| Air Access               | 6 miles to Sioux Falls Regional Airport                                                    |  |  |  |
| Rail Access              | No rail access                                                                             |  |  |  |