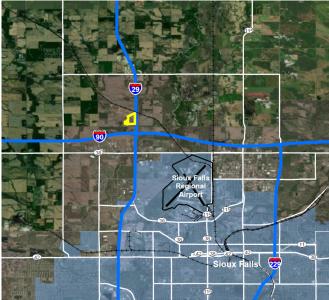

# FOUNDATION PARK SOUTH BLOCK 1 / LOTS 6 & 7 CERTIFIED SITE BROCHURE SIOUX FALLS, SD

CORPORATE ECONOMIC DEVELOPMENT

| GENERAL SITE INFORMATION |                                                                                            |  |  |  |
|--------------------------|--------------------------------------------------------------------------------------------|--|--|--|
| Location                 | NW of I-29 & I-90 South of BNSF rail line/interior site between loop road, Sioux Falls, SD |  |  |  |
| Owner                    | Sioux Falls Development Foundation, 605.339.0103                                           |  |  |  |
| Size                     | 49 acres (Lot 6 is ~43 acres and Lot 7 is ~6 acres)                                        |  |  |  |
| Zoning                   | Future I-2 Heavy Industrial / change from Agricultural zoning is underway                  |  |  |  |
| Asking Price             | \$3.00 - \$3.50 / square foot                                                              |  |  |  |
| Highway Access           | 1 mile to I-90, 2.8 miles to I-29, 30 miles to US Highway 81                               |  |  |  |
| Air Access               | 6 miles to Sioux Falls Regional Airport                                                    |  |  |  |
| Rail Access              | No rail access                                                                             |  |  |  |