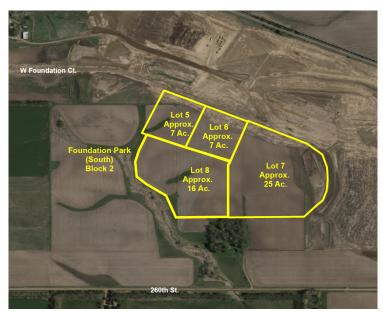

## FOUNDATION PARK SOUTH BLOCK 2 / LOTS 5-8 CERTIFIED SITE BROCHURE SIOUX FALLS, SD

CORPORATE ECONOMIC DEVELOPMENT

| GENERAL SITE INFORMATION |                                                                                            |  |  |  |
|--------------------------|--------------------------------------------------------------------------------------------|--|--|--|
| Location                 | NW of I-29 & I-90 South of BNSF rail line/interior site between loop road, Sioux Falls, SD |  |  |  |
| Owner                    | Sioux Falls Development Foundation, 605.339.0103                                           |  |  |  |
| Size                     | ~55 acres (Lot sizes referenced in above photo)                                            |  |  |  |
| Zoning                   | Future I-2 Heavy Industrial / change from Agricultural zoning is underway                  |  |  |  |
| Asking Price             | \$3.00 - \$3.50 / square foot                                                              |  |  |  |
| Highway Access           | 1 mile to I-90, 2.8 miles to I-29, 30 miles to US Highway 81                               |  |  |  |
| Air Access               | 6 miles to Sioux Falls Regional Airport                                                    |  |  |  |
| Rail Access              | No rail access                                                                             |  |  |  |