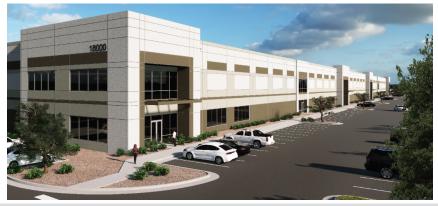

## **18000 E. 40th Avenue, Aurora GATEWAY Building 23**

CORPORATE ECONOMIC DEVELOPMENT

| GENERAL SITE INFORMATION |                                                                                                   |  |  |  |
|--------------------------|---------------------------------------------------------------------------------------------------|--|--|--|
| Location                 | 18000 E. 40th Avenue, Aurora, Colorado                                                            |  |  |  |
| Owner/<br>Representative | Clarion, Payson MacWilliam                                                                        |  |  |  |
| Size                     | 184,040 square feet                                                                               |  |  |  |
| Zoning                   | Industrial M-2                                                                                    |  |  |  |
| Preferred Industry       | Distribution and Manufacturing (Plastics and Medical Devices)                                     |  |  |  |
| Asking Price             | Negotiable                                                                                        |  |  |  |
| Highway Access           | Immediate access to I-70, I-225 & E-470. 20 minutes to downtown. 1000' to RTD light rail station. |  |  |  |
| Air Access               | 14 miles to Denver International Airport                                                          |  |  |  |
| Rail Served              | No rail access                                                                                    |  |  |  |