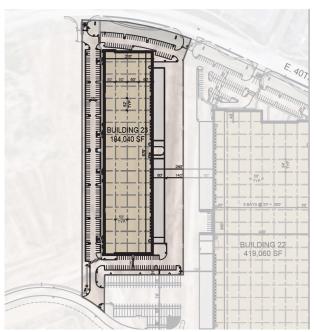

## **18000 E. 40th Avenue, Aurora GATEWAY Building 23**

CORPORATE ECONOMIC DEVELOPMENT

| GENERAL SITE INFORMATION |                                                                                                   |  |  |  |
|--------------------------|---------------------------------------------------------------------------------------------------|--|--|--|
| Location                 | 18000 E. 40th Avenue, Aurora, Colorado                                                            |  |  |  |
| Owner/<br>Representative | Clarion, Payson MacWilliam                                                                        |  |  |  |
| Size                     | 184,040 square feet                                                                               |  |  |  |
| Zoning                   | Industrial M-2                                                                                    |  |  |  |
| Preferred Industry       | Distribution and Manufacturing (Plastics and Medical Devices)                                     |  |  |  |
| Asking Price             | Negotiable                                                                                        |  |  |  |
| Highway Access           | Immediate access to I-70, I-225 & E-470. 20 minutes to downtown. 1000' to RTD light rail station. |  |  |  |
| Air Access               | 14 miles to Denver International Airport                                                          |  |  |  |
| Rail Served              | No rail access                                                                                    |  |  |  |