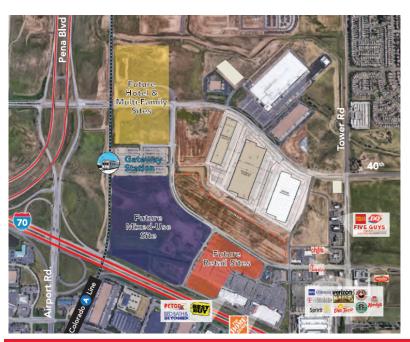

## **18000 E. 40th Avenue, Aurora GATEWAY Building 23**

CORPORATE ECONOMIC DEVELOPMENT

| GENERAL SITE INFORMATION |                                                                                                   |  |  |  |
|--------------------------|---------------------------------------------------------------------------------------------------|--|--|--|
| Location                 | 18000 E. 40th Avenue, Aurora, Colorado                                                            |  |  |  |
| Owner/<br>Representative | Clarion, Payson MacWilliam                                                                        |  |  |  |
| Size                     | 184,040 square feet                                                                               |  |  |  |
| Zoning                   | Industrial M-2                                                                                    |  |  |  |
| Preferred Industry       | Distribution and Manufacturing (Plastics and Medical Devices)                                     |  |  |  |
| Asking Price             | Negotiable                                                                                        |  |  |  |
| Highway Access           | Immediate access to I-70, I-225 & E-470. 20 minutes to downtown. 1000' to RTD light rail station. |  |  |  |
| Air Access               | 14 miles to Denver International Airport                                                          |  |  |  |
| Rail Served              | No rail access                                                                                    |  |  |  |