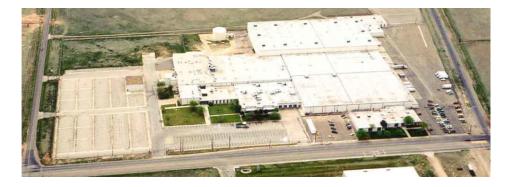

# **General Site Information**

Location 4714 NE 24th, Amarillo, Texas

Owner J. Gaut - j@gwamarillo, Gaut Whittenburg Emerson CRE, 600 S. Tyler, Amarillo, TX 79101, 806.373-3111

Size 412,000 square Zoning I-1 Light Industrial