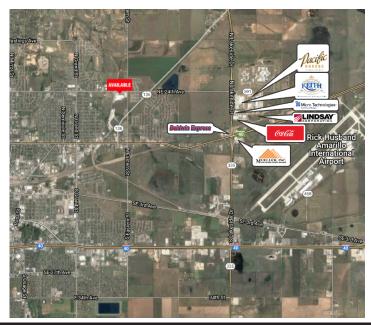

# **General Site Information**

Location 4714 NE 24th, Amarillo, Texas

Owner J. Gaut - j@gwamarillo, Gaut Whittenburg Emerson CRE, 600 S. Tyler, Amarillo, TX 79101, 806.373-3111

Size 412,000 square Zoning I-1 Light Industrial

Asking Price Sale price: Call broker; Lease Rate: \$2.50/square foot (NNN)

Highway Access 5.3 miles from I-40, ~4 miles to I-87

Air Access 8 miles to Rick Husband International Airport

Rail Access No rail access