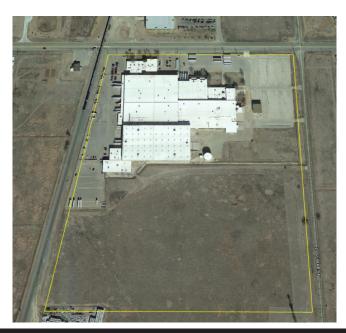

# **General Site Information**

Location 4714 NE 24th, Amarillo, Texas

Owner J. Gaut - j@gwamarillo, Gaut Whittenburg Emerson CRE, 600 S. Tyler, Amarillo, TX 79101, 806.373-3111

Size 412,000 square Zoning I-1 Light Industrial