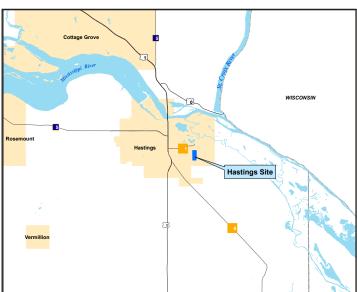

## HASTINGS INDUSTRIAL PARK HASTINGS, MN

## CORPORATE ECONOMIC DEVELOPMENT

| GENERAL SITE INFORMATION |                                                                          |  |  |  |
|--------------------------|--------------------------------------------------------------------------|--|--|--|
| Location                 | Corner of Enterprise Avenue and Spiral Blvd, Hastings, MN                |  |  |  |
| Owner                    | 55033 City of Hastings                                                   |  |  |  |
| Size                     | 55.58 acres                                                              |  |  |  |
| Zoning                   | I1 - Industrial                                                          |  |  |  |
| Asking Price             | \$1.65 / square foot                                                     |  |  |  |
| Highway Access           | ~15 miles to I-494, ~23 miles to I-35E, 1 mile to US 61 (4-lane highway) |  |  |  |
| Air Access               | ~30 miles to Minneapolis St. Paul International Airport                  |  |  |  |
| Rail Access              | No rail access                                                           |  |  |  |