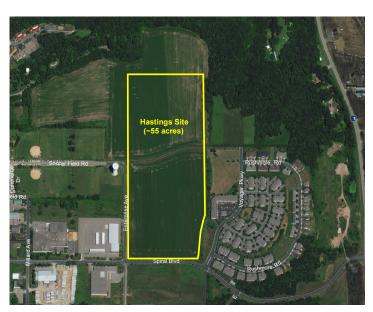

## HASTINGS INDUSTRIAL PARK HASTINGS, MN

## CORPORATE ECONOMIC DEVELOPMENT

| GENERAL SITE INFORMATION |                                                                          |  |  |  |
|--------------------------|--------------------------------------------------------------------------|--|--|--|
| Location                 | Corner of Enterprise Avenue and Spiral Blvd, Hastings, MN                |  |  |  |
| Owner                    | 55033 City of Hastings                                                   |  |  |  |
| Size                     | 55.58 acres                                                              |  |  |  |
| Zoning                   | I1 - Industrial                                                          |  |  |  |
| Asking Price             | \$1.65 / square foot                                                     |  |  |  |
| Highway Access           | ~15 miles to I-494, ~23 miles to I-35E, 1 mile to US 61 (4-lane highway) |  |  |  |
| Air Access               | ~30 miles to Minneapolis St. Paul International Airport                  |  |  |  |
| Rail Access              | No rail access                                                           |  |  |  |