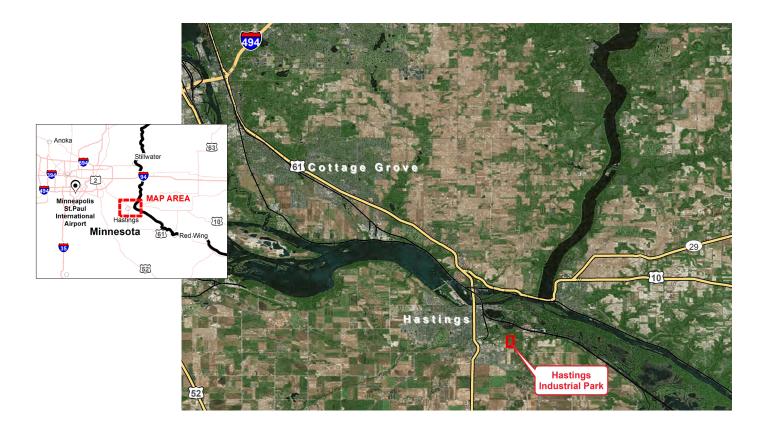

# XCEL ENERGY CERTIFIED SITE HASTINGS INDUSTRIAL PARK HASTINGS, MINNESOTA

## **CERTIFIED SITE DETAILS**

| Location       | Corner of Enterprise Ave. and Spiral Blvd.<br>Hastings, Minnesota |  |
|----------------|-------------------------------------------------------------------|--|
| Owner          | City of Hastings                                                  |  |
| Size           | 55.58 acres                                                       |  |
| Zoning         | Industrial (I1)                                                   |  |
| Asking price   | \$1.54/square foot                                                |  |
| Highway access | 1 mile to US 61<br>15 miles to I-494<br>23 miles to I-35E         |  |
| Air access     | 30 miles to Minneapolis-St. Paul International Airport            |  |
| Rail access    | No rail access                                                    |  |