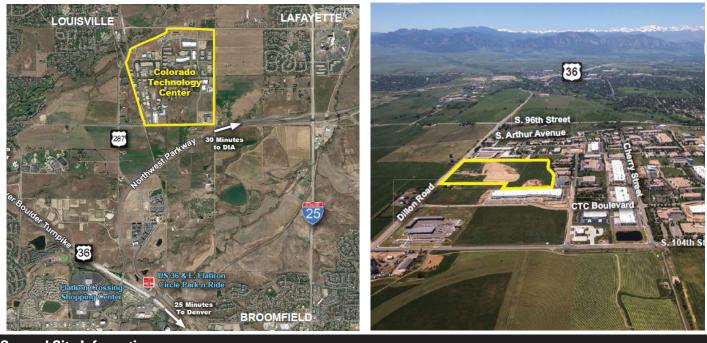

## **General Site Information**

| Location       | Building A - 700 Tech Court, Louisville, CO 80027                                                        |
|----------------|----------------------------------------------------------------------------------------------------------|
| Owner Rep.     | Etkin Johnson Real Estate Partners                                                                       |
| Size           | 136,610 square feet                                                                                      |
| Zoning         | Industrial / Flex Space                                                                                  |
| Asking Price   | Negotiable                                                                                               |
| Highway Access | ~2 miles to Highway 36 at Interlocken, ~15 miles to I-25 via E-470, ~18 miles to I-70, ~17 miles to I-76 |
| Air Access     | 33 miles to Denver International Airport                                                                 |
| Rail Access    | No rail access                                                                                           |