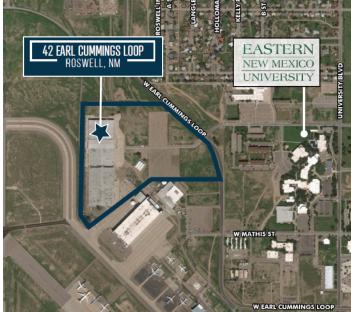

## **GENERAL SITE INFORMATION** Location 42 Earl Cummings Loop, Roswell, New Mexico Owner James Ludvik, 3900 S. Teller, Lakewood, CO 80235 Representative 420,000 square feet Size I-2 (Heavy Industrial) Zoning Available for sale or lease, \$12,000,000 Asking Price Local surface streets to US 285 Truck Bypass or to US 285 (direct north/south through center of Highway Access Roswell); closest interstate is 140 miles via primarily 4-lane Highway Air Access 1.1 miles to Roswell International Air Center Rail Served No rail access