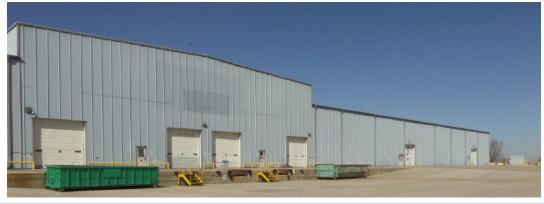

## **GENERAL SITE INFORMATION** Location 42 Earl Cummings Loop, Roswell, New Mexico Owner James Ludvik, 3900 S. Teller, Lakewood, CO 80235 Representative 420,000 square feet Size I-2 (Heavy Industrial) Zoning Available for sale or lease, \$12,000,000 Asking Price Local surface streets to US 285 Truck Bypass or to US 285 (direct north/south through center of Highway Access Roswell); closest interstate is 140 miles via primarily 4-lane Highway Air Access 1.1 miles to Roswell International Air Center Rail Served No rail access