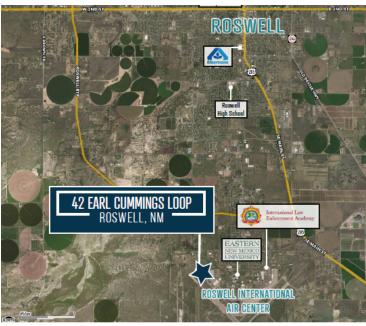

## **GENERAL SITE INFORMATION** Location 42 Earl Cummings Loop, Roswell, New Mexico Owner James Ludvik, 3900 S. Teller, Lakewood, CO 80235 Representative 420,000 square feet Size I-2 (Heavy Industrial) Zoning Available for sale or lease, \$12,000,000 Asking Price Local surface streets to US 285 Truck Bypass or to US 285 (direct north/south through center of Highway Access Roswell); closest interstate is 140 miles via primarily 4-lane Highway Air Access 1.1 miles to Roswell International Air Center Rail Served No rail access