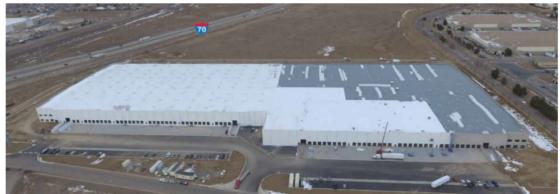

## 2889 N. Himalaya Road, Aurora MAJESTIC Building 15

**CORPORATE ECONOMIC DEVELOPMENT** 

| GENERAL SITE INFORMATION |                                                                                                   |  |  |  |
|--------------------------|---------------------------------------------------------------------------------------------------|--|--|--|
| Location                 | 2889 N. Himalaya Road, Aurora, Colorado                                                           |  |  |  |
| Owner/<br>Representative | Majestic Realty Co., Michael Kapoor, 303.574.8903, MKapoor@majesticrealty.com                     |  |  |  |
| Size                     | 701,900 square feet                                                                               |  |  |  |
| Zoning                   | E-470 Light Industrial/Flex Space                                                                 |  |  |  |
| Preferred Industry       | Distribution and Manufacturing (Logistics, Equipment)                                             |  |  |  |
| Asking Price             | Negotiable                                                                                        |  |  |  |
| Highway Access           | Immediate access to I-70, I-225 & E-470. 20 minutes to downtown. 1000' to RTD light rail station. |  |  |  |
| Air Access               | 14 miles to Denver International Airport                                                          |  |  |  |
| Rail Served              | No rail access                                                                                    |  |  |  |