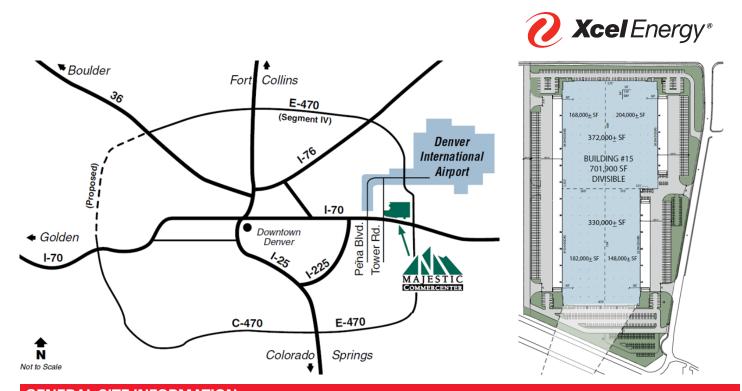

## 2889 N. Himalaya Road, Aurora MAJESTIC Building 15

**CORPORATE ECONOMIC DEVELOPMENT** 

| GENERAL SITE INFORMATION |                                                                                                   |  |  |  |
|--------------------------|---------------------------------------------------------------------------------------------------|--|--|--|
| Location                 | 2889 N. Himalaya Road, Aurora, Colorado                                                           |  |  |  |
| Owner/<br>Representative | Majestic Realty Co., Michael Kapoor, 303.574.8903, MKapoor@majesticrealty.com                     |  |  |  |
| Size                     | 701,900 square feet                                                                               |  |  |  |
| Zoning                   | E-470 Light Industrial/Flex Space                                                                 |  |  |  |
| Preferred Industry       | Distribution and Manufacturing (Logistics, Equipment)                                             |  |  |  |
| Asking Price             | Negotiable                                                                                        |  |  |  |
| Highway Access           | Immediate access to I-70, I-225 & E-470. 20 minutes to downtown. 1000' to RTD light rail station. |  |  |  |
| Air Access               | 14 miles to Denver International Airport                                                          |  |  |  |
| Rail Served              | No rail access                                                                                    |  |  |  |