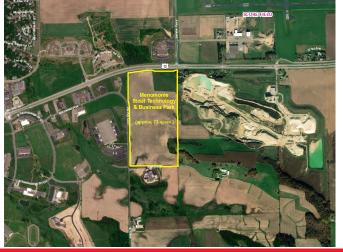

## **General Site Informatio**

| Location       | Schaefer Parcel: NE Corner of Lookout Road and Kothlow Avenue, Menomonie WI 54751.                     |  |  |
|----------------|--------------------------------------------------------------------------------------------------------|--|--|
| Owner          | City of Menomonie. Lowell Prange, 800 Wilson Avenue, Menomonie, WI 54751; 715.232.2187                 |  |  |
| Size           | 76.43 acres, not subdivided at this time.                                                              |  |  |
| Zoning         | Technology Park District.                                                                              |  |  |
| Asking Price   | \$45,000 per acre; land incentives possible, depending on project.                                     |  |  |
| Highway Access | Located on Lookout Road, which provides access to State Hwy 29/US Hwy 12; I-94 is 3.4 miles northeast. |  |  |
| Air Access     | 75 miles to MSP International Airport (via I-94) and 24 miles to Chippewa Valley Regional Airport.     |  |  |
| Rail Served    | No rail access.                                                                                        |  |  |