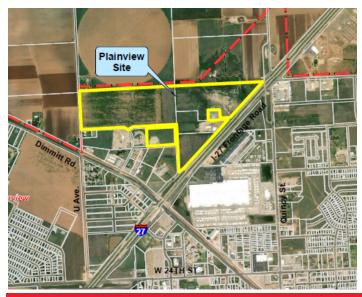

### **General Site Information**

Location Plainview - Hale County Business Park Addition, Tracts 1-16

Owner City of Plainview and Hale County, Jeffrey Snyder, City Manager 806.296.1106

Size 142.2754 acres

Zoning Agricultural, Heavy Industrial, Light Industrial

Asking Price \$35,000/acre or \$0.75/square foot

Highway Access New entrance to the site will be constructed along I-27 frontage road. A divided two-lane entrance will be

provided. No acceleration or deceleration lanes will be provided.

Air Access ~44 miles to Lubbock Preston Smith International Airport

Rail Access No. Not currently. Rail is adjacent to the site. Possible future expansion of the development could be