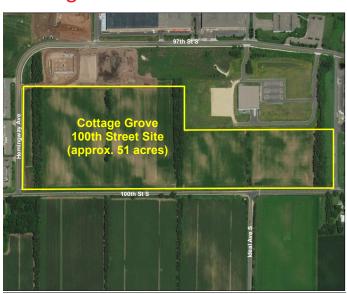

### **General Site Information**

Location East corner of 100th St. and Hemingway Ave S, Cottage Grove MN

Owner WAG Farms Inc. Contact City of Cottage Grove Economic Development Department

Size 50.57 acres Zoning Industrial 3

Asking Price \$141,570/acre (\$3.25/ft)

Highway Access 13.4 miles to I-35E; 11 miles to I-94; 1.24 miles to 4-lane US Highway 10/61

Air Access 18.4 miles to Minneapolis St. Paul International Airport

Rail Served No rail access