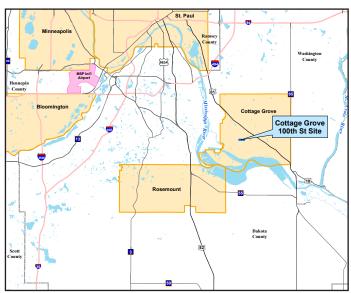

### **General Site Information**

Location East corner of 100th St. and Hemingway Ave S, Cottage Grove MN

Owner WAG Farms Inc. Contact City of Cottage Grove Economic Development Department

Size 50.57 acres Zoning Industrial 3

Asking Price \$141,570/acre (\$3.25/ft)

Highway Access 13.4 miles to I-35E; 11 miles to I-94; 1.24 miles to 4-lane US Highway 10/61

Air Access 18.4 miles to Minneapolis St. Paul International Airport

Rail Served No rail access