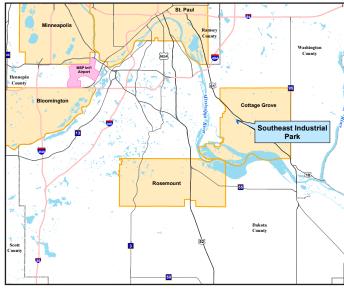

### **General Site Information**

Location 91st Street South & Hemingway Ave. (South of the Canadian Pacific Railway and Highway 61,

east of Hamlet Park, and north of 91st Street South)

Owner HHHJWB, LLC

Size Approximately 39 acres

Zoning I5 - Heavy Industrial

Asking Price \$3.75/sq. ft.

Highway Access 7.8 miles to I-494; 1.6 miles to US Highway 10 (4-lane); 18.4 miles to Minneapolis

Air Access St. Paul International Airport

Rail Served Canadian Pacific Railway. Active spur to the site.