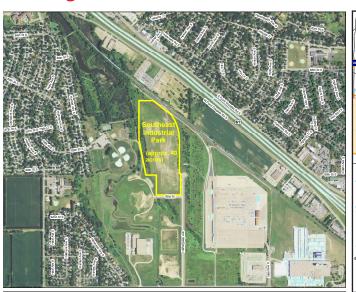

### **General Site Information**

Location 91st Street South & Hemingway Ave. (South of the Canadian Pacific Railway and Highway 61,

east of Hamlet Park, and north of 91st Street South)

Owner HHHJWB, LLC

Size Approximately 39 acres

Zoning I5 - Heavy Industrial

Asking Price \$3.75/sq. ft.

Highway Access 7.8 miles to I-494; 1.6 miles to US Highway 10 (4-lane); 18.4 miles to Minneapolis

Air Access St. Paul International Airport

Rail Served Canadian Pacific Railway. Active spur to the site.