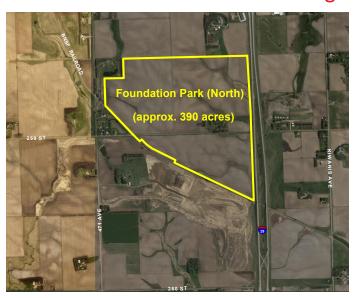

## Foundation Park North — MegaSite

| General Site Information |                                                                                                         |  |  |  |
|--------------------------|---------------------------------------------------------------------------------------------------------|--|--|--|
| Location                 | NW of I-29 & I-90 and North of BNSF rail line Sioux Falls, SD                                           |  |  |  |
| Owner                    | Sioux Falls Development Foundation, 200. N. Phillips Ave., Ste. 101, Sioux Falls, SD 57104 605.339.0103 |  |  |  |
| Size                     | 390 acres                                                                                               |  |  |  |
| Zoning                   | Future I-2 Heavy Industrial/change from Agricultural zoning is underway                                 |  |  |  |
| Asking Price             | Starting at \$2.50/sq. ft.                                                                              |  |  |  |
| Highway Access           | 1.8 miles to I-90; 2 miles to I-29; 30 miles to US Highway 81                                           |  |  |  |
| Air Access               | 6 miles to Sioux Falls Regional Airport                                                                 |  |  |  |
| Rail Served              | BNSF Railway, Class 1                                                                                   |  |  |  |